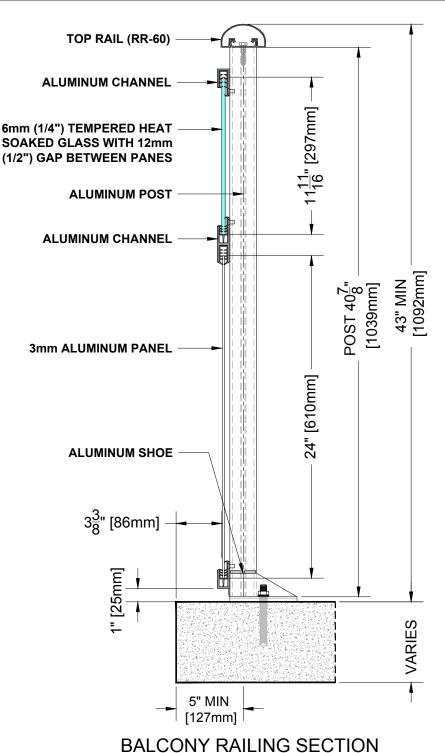

**RR-60 TOP RAIL** 

### Notes:

- 1. Installation to be completed in accordance with manufacturer specifications.
- 2. Do not scale drawings.
- 3. Contractor notes: For product and company information visit Regalaluminum.com

# GLASS and PANEL RAILING RR-60 DETAIL Manufacturer: Regal Aluminum Windows and Railings Project: General Regal Product Reference: RRGP0301 Drawing Type: Category Drawing reference: RRGP0301 Date: 29/08/2020