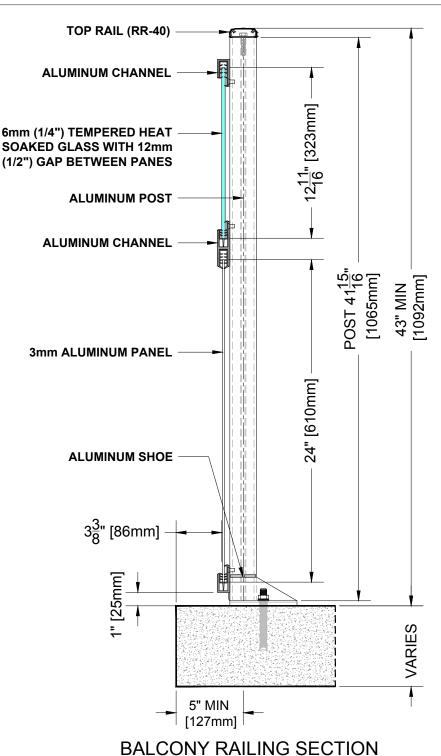

# Manufacturer: Regal Aluminum Windows and Railings Project: General Regal Product Reference: RRGP0306 Drawing Type: Category Drawing reference: RRGP0306 Date: 29/08/2020

**RR-40 TOP RAIL** 

### Notes:

- 1. Installation to be completed in accordance with manufacturer specifications.
- 2. Do not scale drawings.
- 3. Contractor notes: For product and company information visit Regalaluminum.com

## GLASS and PANEL RAILING RR-40 DETAIL Manufacturer: Regal Aluminum Windows and Railings Project: General Regal Product Reference: RRGP0303 Drawing Type: Category Drawing reference: RRGP0303 Date: 29/08/2020