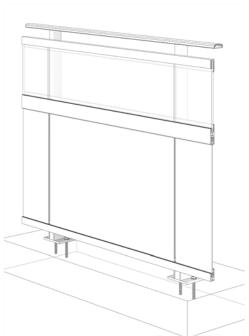

## GLASS and PANEL RAILING RR-40 DETAIL Manufacturer: Regal Aluminum Windows and Railings Project: General Regal Product Reference: RRGP0303 Drawing Type: Category Drawing reference: RRGP0303 Date: 29/08/2020