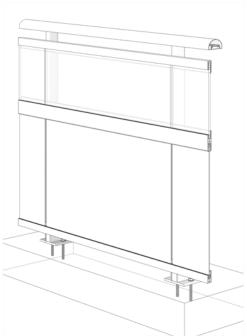

- 1. Installation to be completed in accordance with manufacturer specifications.
- 2. Do not scale drawings.
- 3. Contractor notes: For product and company information visit Regalaluminum.com

| GLASS & CORRUGATED PANEL RAILING RR-60 DETAIL     |                        |  |
|---------------------------------------------------|------------------------|--|
| Manufacturer: Regal Aluminum Windows and Railings |                        |  |
| Project: General                                  |                        |  |
| Regal Product Reference: RRGC0301                 | Drawing Type: Category |  |
| Drawing reference: RRGC0301                       | Date: 29/08/2020       |  |

177 Drumlin Circle, Concord, ON L4K 3E7 T. 905-738-4375 • 1-800-732-3339

regalaluminum.com | sales@regalaluminum.com

- 1. Installation to be completed in accordance with manufacturer specifications.
- 2. Do not scale drawings.
- 3. Contractor notes: For product and company information visit Regalaluminum.com