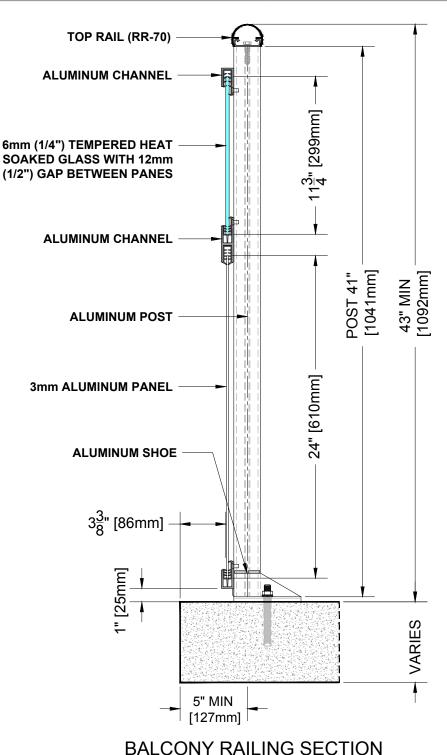

RR-70 TOP RAIL

### Notes:

- 1. Installation to be completed in accordance with manufacturer specifications.
- 2. Do not scale drawings.
- 3. Contractor notes: For product and company information visit Regalaluminum.com

### GLASS and PANEL RAILING RR-70 DETAIL Manufacturer: Regal Aluminum Windows and Railings Project: General Regal Product Reference: RRGP0307 Drawing Type: Category Drawing reference: RRGP0307 Date: 29/08/2020