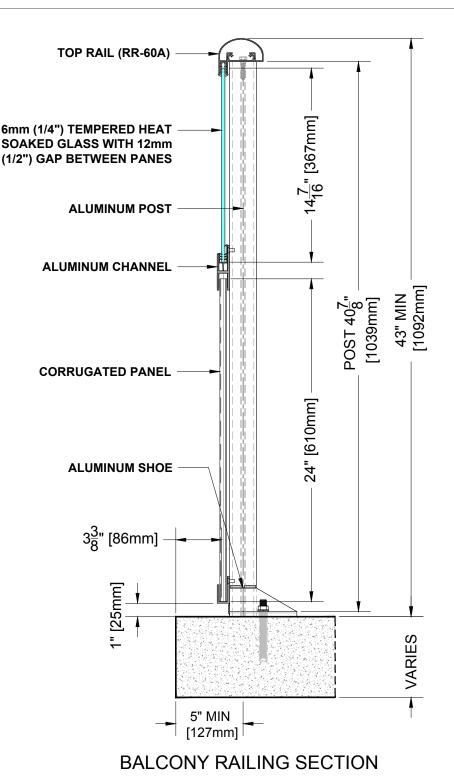

- 1. Installation to be completed in accordance with manufacturer specifications.
- 2. Do not scale drawings.
- 3. Contractor notes: For product and company information visit Regalaluminum.com

### GLASS and PANEL RAILING RR-60A DETAIL Manufacturer: Regal Aluminum Windows and Railings Project: General Regal Product Reference: RRGP0302 Drawing Type: Category Drawing reference: RRGP0302 Date: 29/08/2020

### **GLASS & CORRUGATED PANEL RAILING RR-60A DETAIL**

Manufacturer: Regal Aluminum Windows and Railings

Project: General

Regal Product Reference: RRGC0302

Drawing Type: Category

Drawing reference: RRGC0302

Date: 29/08/2020

177 Drumlin Circle, Concord, ON L4K 3E7 T. 905-738-4375 • 1-800-732-3339

regalaluminum.com | sales@regalaluminum.com