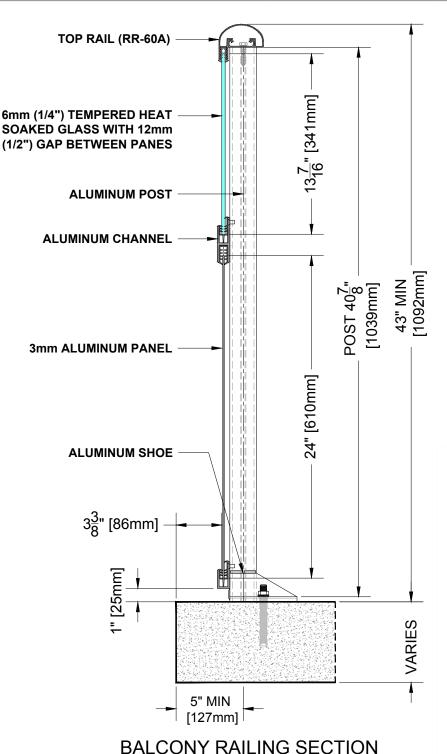

- 1. Installation to be completed in accordance with manufacturer specifications.
- 2. Do not scale drawings.
- 3. Contractor notes: For product and company information visit Regalaluminum.com

| GLASS & CORRUGATED PANEL RAILING RR-60 DETAIL     |                        |  |
|---------------------------------------------------|------------------------|--|
| Manufacturer: Regal Aluminum Windows and Railings |                        |  |
| Project: General                                  |                        |  |
| Regal Product Reference: RRGC0301                 | Drawing Type: Category |  |
| Drawing reference: RRGC0301                       | Date: 29/08/2020       |  |

177 Drumlin Circle, Concord, ON L4K 3E7 T. 905-738-4375 • 1-800-732-3339

regalaluminum.com | sales@regalaluminum.com

- 1. Installation to be completed in accordance with manufacturer specifications.
- 2. Do not scale drawings.
- 3. Contractor notes: For product and company information visit Regalaluminum.com