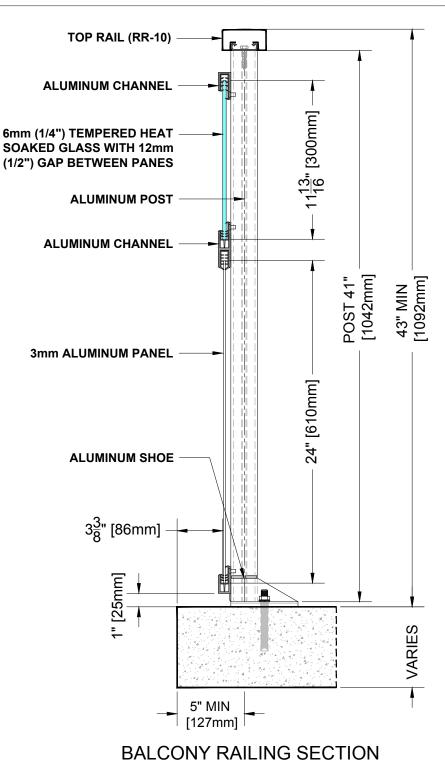

**RR-10 TOP RAIL** 

- 1. Installation to be completed in accordance with manufacturer specifications.
- 2. Do not scale drawings.
- 3. Contractor notes: For product and company information visit Regalaluminum.com

| <b>GLASS and PANEL RAILING RR-10 DETAIL</b>       |                        |
|---------------------------------------------------|------------------------|
| Manufacturer: Regal Aluminum Windows and Railings |                        |
| Project: General                                  |                        |
| Regal Product Reference: RRGP0304                 | Drawing Type: Category |
| Drawing reference: RRGP0304                       | Date: 29/08/2020       |