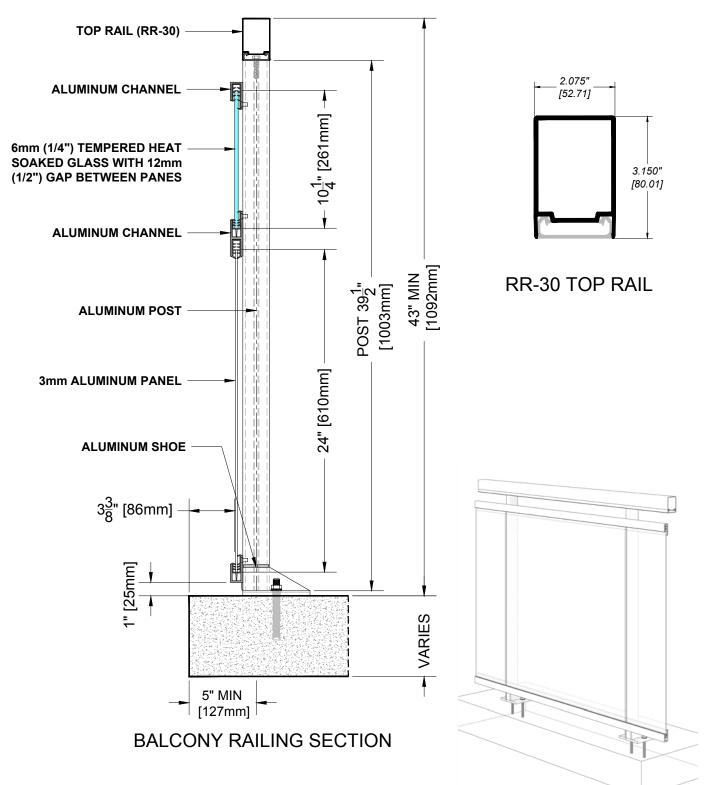

- 1. Installation to be completed in accordance with manufacturer specifications.
- 2. Do not scale drawings.
- 3. Contractor notes: For product and company information visit Regalaluminum.com

# Manufacturer: Regal Aluminum Windows and Railings Project: General Regal Product Reference: RRGP0306 Drawing Type: Category Drawing reference: RRGP0306 Date: 29/08/2020

**RR-40 TOP RAIL** 