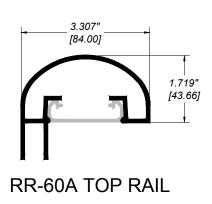

- 1. Installation to be completed in accordance with manufacturer specifications.
- 2. Do not scale drawings.
- 3. Contractor notes: For product and company information visit Regalaluminum.com

### GLASS and PANEL RAILING RR-60A DETAIL Manufacturer: Regal Aluminum Windows and Railings Project: General Regal Product Reference: RRGP0302 Drawing Type: Category Drawing reference: RRGP0302 Date: 29/08/2020