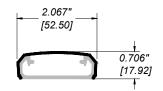

## GLASS and PANEL RAILING RR-40 DETAIL Manufacturer: Regal Aluminum Windows and Railings Project: General Regal Product Reference: RRGP0303 Drawing Type: Category Drawing reference: RRGP0303 Date: 29/08/2020