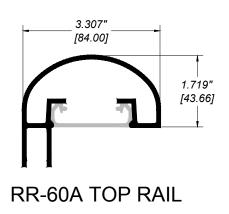

- 1. Installation to be completed in accordance with manufacturer specifications.
- 2. Do not scale drawings.
- 3. Contractor notes: For product and company information visit Regalaluminum.com

### GLASS and PANEL RAILING RR-60A DETAIL Manufacturer: Regal Aluminum Windows and Railings Project: General Regal Product Reference: RRGP0302 Drawing Type: Category Drawing reference: RRGP0302 Date: 29/08/2020