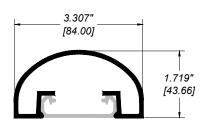

- 1. Installation to be completed in accordance with manufacturer specifications.
- 2. Do not scale drawings.
- 3. Contractor notes: For product and company information visit Regalaluminum.com

### GLASS and PANEL RAILING RR-60A DETAIL Manufacturer: Regal Aluminum Windows and Railings Project: General Regal Product Reference: RRGP0302 Drawing Type: Category Drawing reference: RRGP0302 Date: 29/08/2020