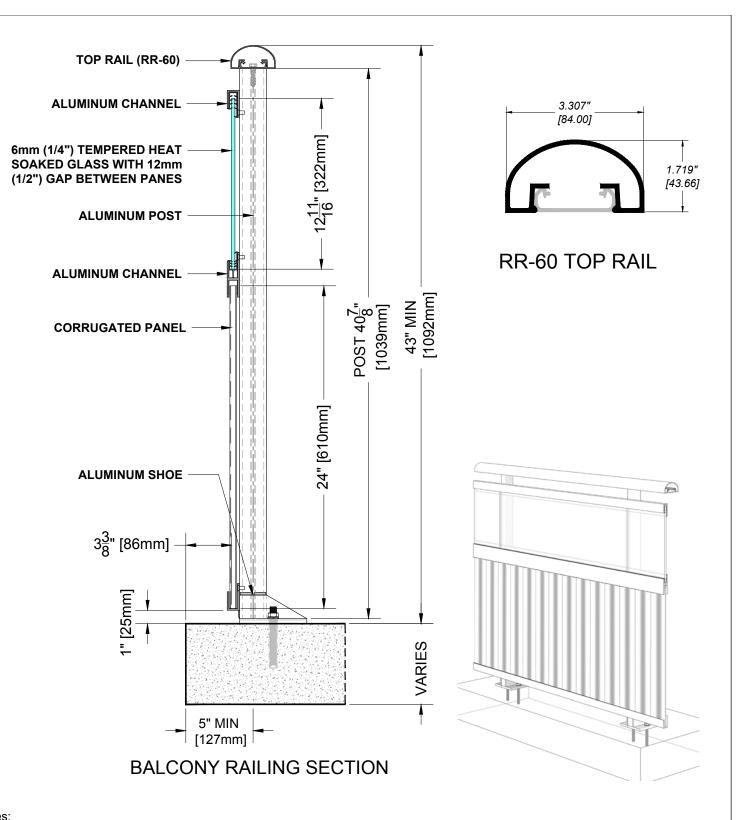

**RR-60 TOP RAIL** 

### Notes:

- 1. Installation to be completed in accordance with manufacturer specifications.
- 2. Do not scale drawings.
- 3. Contractor notes: For product and company information visit Regalaluminum.com

# GLASS and PANEL RAILING RR-60 DETAIL Manufacturer: Regal Aluminum Windows and Railings Project: General Regal Product Reference: RRGP0301 Drawing Type: Category Drawing reference: RRGP0301 Date: 29/08/2020

- 1. Installation to be completed in accordance with manufacturer specifications.
- 2. Do not scale drawings.
- 3. Contractor notes: For product and company information visit Regalaluminum.com

| GLASS & CORRUGATED PANEL RAILING RR-60 DETAIL     |                        |  |
|---------------------------------------------------|------------------------|--|
| Manufacturer: Regal Aluminum Windows and Railings |                        |  |
| Project: General                                  |                        |  |
| Regal Product Reference: RRGC0301                 | Drawing Type: Category |  |
| Drawing reference: RRGC0301                       | Date: 29/08/2020       |  |

177 Drumlin Circle, Concord, ON L4K 3E7 T. 905-738-4375 • 1-800-732-3339

regalaluminum.com | sales@regalaluminum.com

- 1. Installation to be completed in accordance with manufacturer specifications.
- 2. Do not scale drawings.
- 3. Contractor notes: For product and company information visit Regalaluminum.com