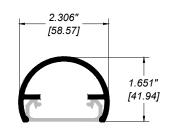

RR-70 TOP RAIL

### GLASS and PANEL RAILING RR-70 DETAIL Manufacturer: Regal Aluminum Windows and Railings Project: General Regal Product Reference: RRGP0307 Drawing Type: Category Drawing reference: RRGP0307 Date: 29/08/2020