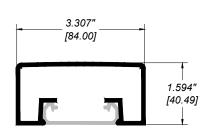

- 1. Installation to be completed in accordance with manufacturer specifications.
- 2. Do not scale drawings.
- 3. Contractor notes: For product and company information visit Regalaluminum.com

| GLASS and PANEL RAILING RR-20 DETAIL              |                        |  |
|---------------------------------------------------|------------------------|--|
| Manufacturer: Regal Aluminum Windows and Railings |                        |  |
| Project: General                                  |                        |  |
| Regal Product Reference: RRGP0305                 | Drawing Type: Category |  |
| Drawing reference: RRGP0305                       | Date: 29/08/2020       |  |