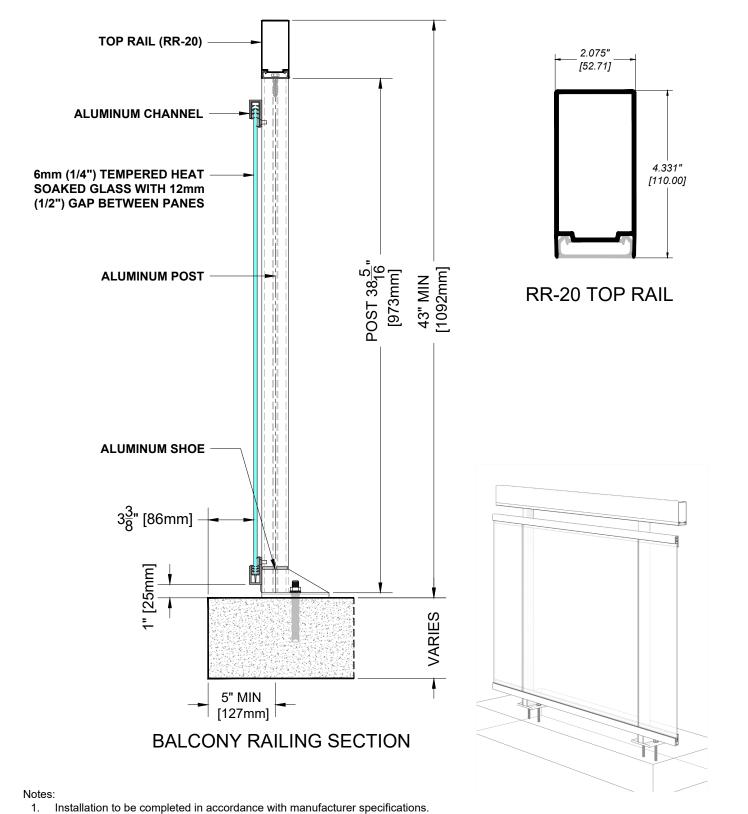

# **GLASS RAILING RR-20 DETAIL**

Manufacturer: Regal Aluminum Windows and Railings

Project: General

Regal Product Reference: RRFG0305

Drawing reference: RRFG0305

177 Drumlin Circle, Concord, ON L4K 3E7 T. 905-738-4375 • 1-800-732-3339 regalaluminum.com | sales@regalaluminum.com

Date: 29/08/2020

- 2. Do not scale drawings.
- Contractor notes: For product and company information visit Regalaluminum.com 3.