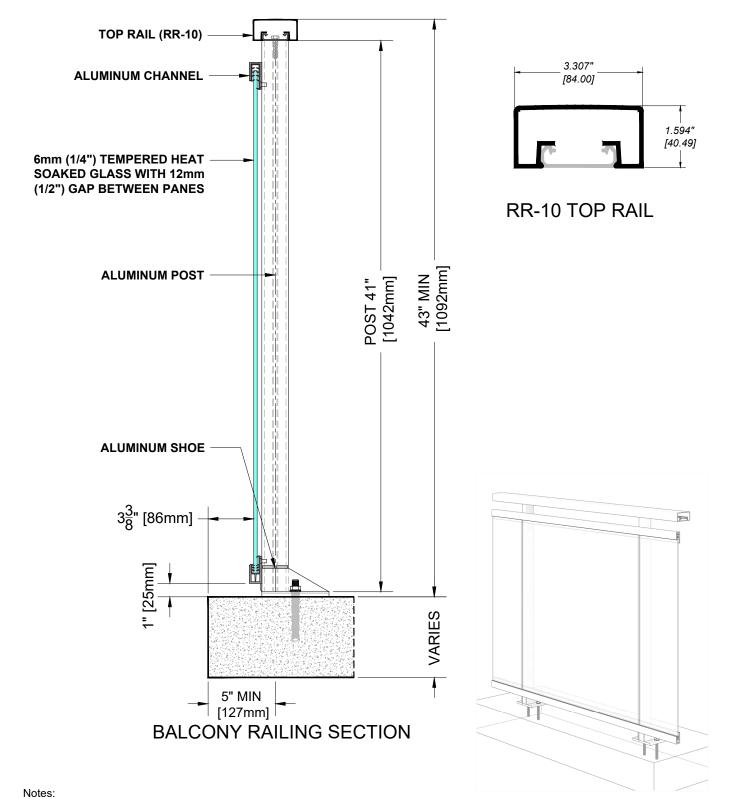

### **GLASS RAILING RR-10 DETAIL**

Manufacturer: Regal Aluminum Windows and Railings

Project: General

Regal Product Reference: RRFG0304

Drawing reference: RRFG0304

177 Drumlin Circle, Concord, ON L4K 3E7 T. 905-738-4375 • 1-800-732-3339

regalaluminum.com | sales@regalaluminum.com

Date: 29/08/2020

- 2. Do not scale drawings.
- Contractor notes: For product and company information visit Regalaluminum.com 3.