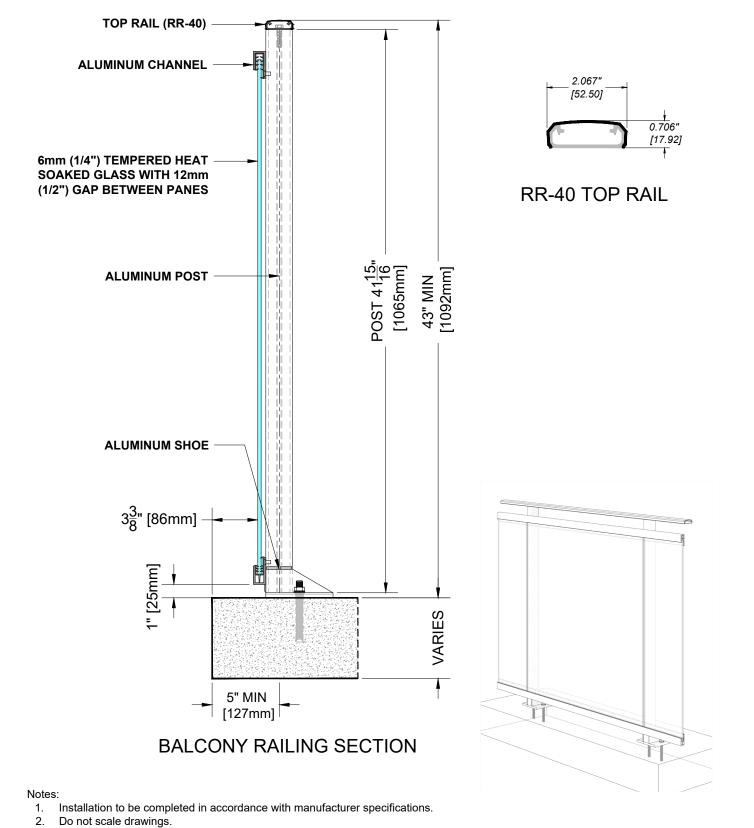

# **GLASS RAILING RR-40 DETAIL**

Manufacturer: Regal Aluminum Windows and Railings

Project: General

Regal Product Reference: RRFG0303

Drawing reference: RRFG0303

**REGAL** 177 Drumlin Circle, Concord, ON L4K 3E7 T. 905-738-4375 • 1-800-732-3339 regalaluminum.com | sales@regalaluminum.com