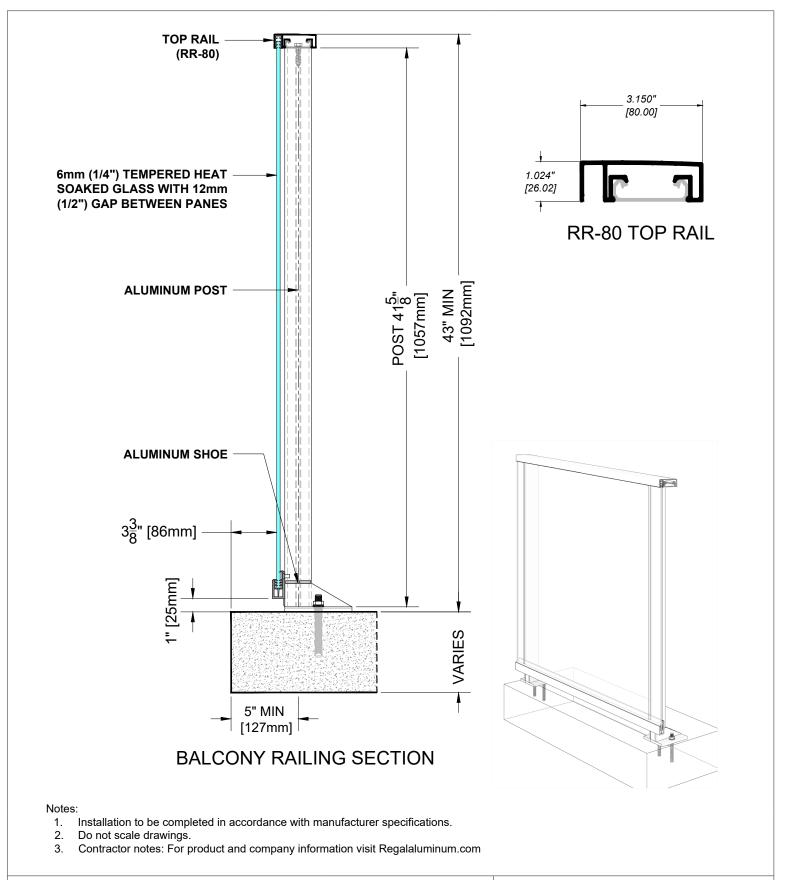

## **GLASS RAILING RR-80 DETAIL**

Manufacturer: Regal Aluminum Windows and Railings

Project: General

Regal Product Reference: RRFG0309

Drawing reference: RRFG0309

**KEGAL** 177 Drumlin Circle, Concord, ON L4K 3E7 T. 905-738-4375 • 1-800-732-3339 regalaluminum.com | sales@regalaluminum.com