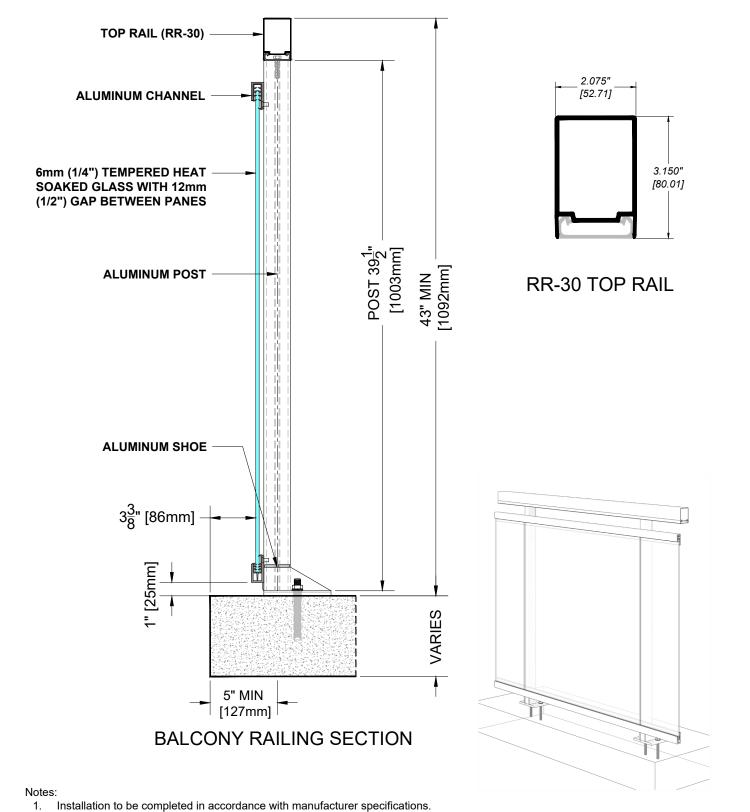

### **GLASS RAILING RR-30 DETAIL**

Manufacturer: Regal Aluminum Windows and Railings

Project: General

Regal Product Reference: RRFG0306

Drawing reference: RRFG0306

Date: 29/08/2020

3. Contractor notes: For product and company information visit Regalaluminum.com