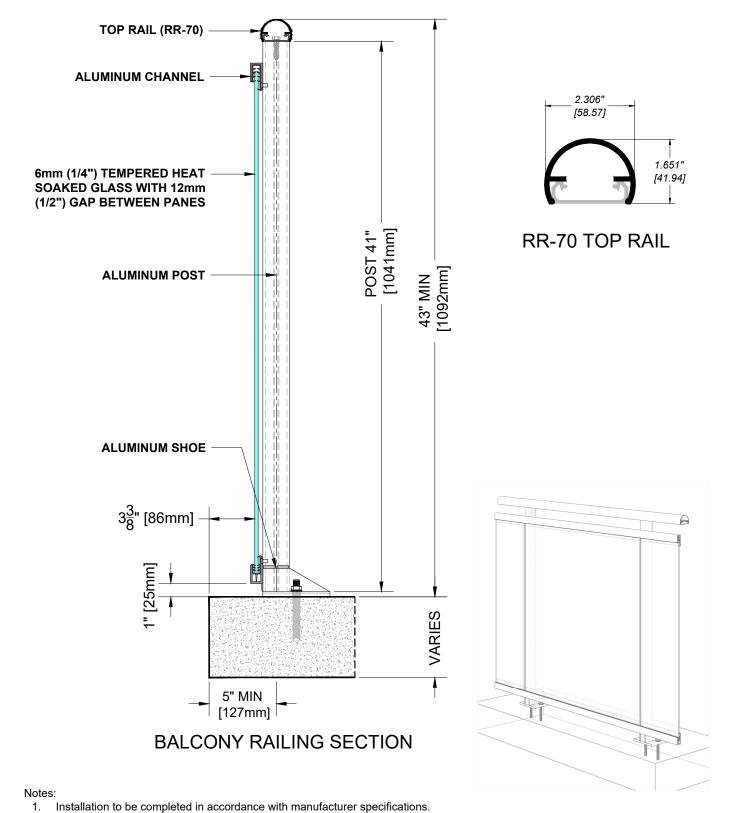

#### **GLASS RAILING RR-70 DETAIL**

Manufacturer: Regal Aluminum Windows and Railings

Project: General

Regal Product Reference: RRFG0307

Drawing reference: RRFG0307

177 Drumlin Circle, Concord, ON L4K 3E7 T. 905-738-4375 • 1-800-732-3339 regalaluminum.com | sales@regalaluminum.com

Date: 29/08/2020