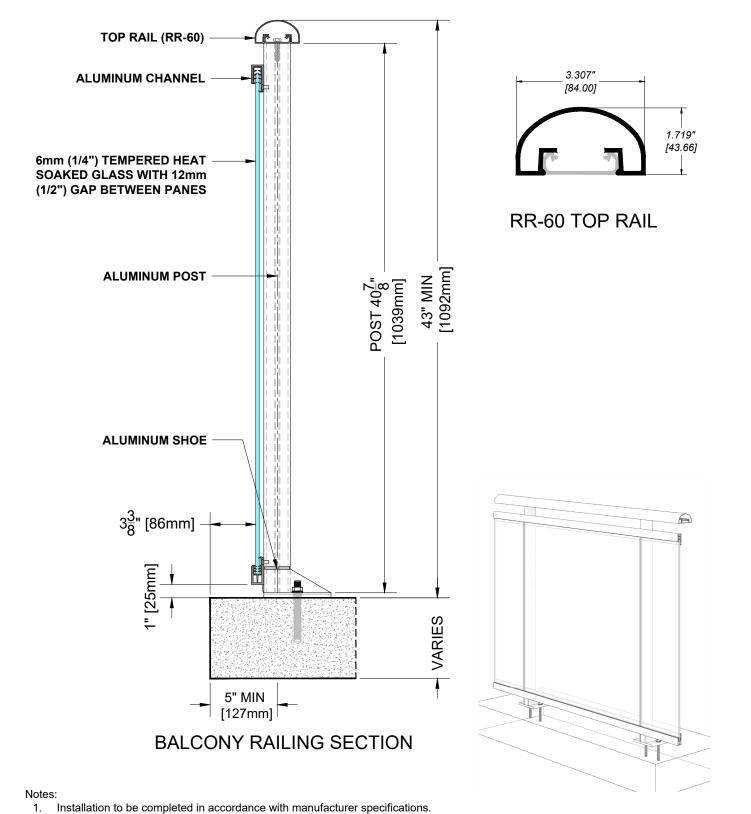

### **GLASS RAILING RR-60 DETAIL**

Manufacturer: Regal Aluminum Windows and Railings

Project: General

Regal Product Reference: RRFG0301

Drawing reference: RRFG0301

Date: 29/08/2020

- 2. Do not scale drawings.
- Contractor notes: For product and company information visit Regalaluminum.com 3.