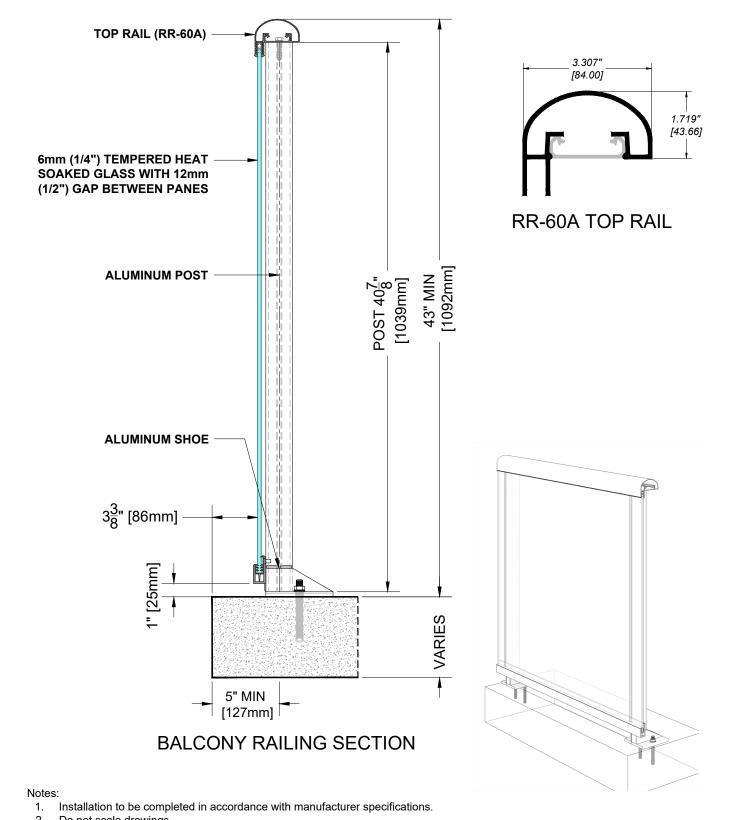

#### **GLASS RAILING RR-60A DETAIL**

Manufacturer: Regal Aluminum Windows and Railings

Project: General

Regal Product Reference: RRFG0302

Drawing reference: RRFG0302

Date: 29/08/2020

- 1.
- 2. Do not scale drawings.
- Contractor notes: For product and company information visit Regalaluminum.com 3.