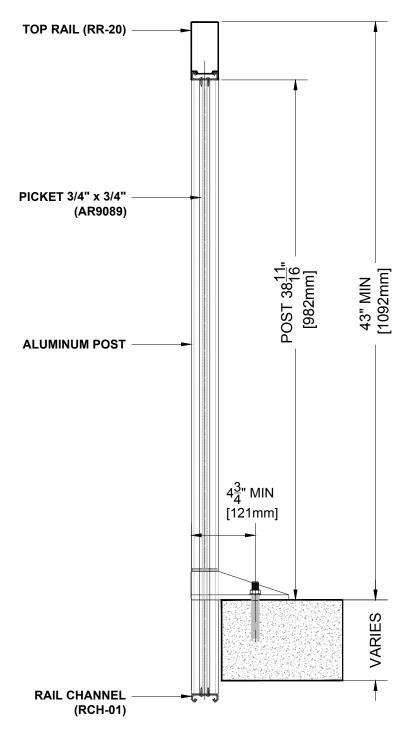

| PICKET RAILING RR-20 DETAIL                       |                       |  |
|---------------------------------------------------|-----------------------|--|
| Manufacturer: Regal Aluminum Windows and Railings |                       |  |
| Project: General                                  |                       |  |
| Regal Product Reference: RRPR0704                 | Drawing Type:Category |  |
| Drawing reference: RRPR0704                       | Date: 29/08/2020      |  |

#### Notes:

- 1. Installation to be completed in accordance with manufacturer specifications.
- 2. Do not scale drawings.
- 3. Contractor notes: For product and company information visit Regalaluminum.com