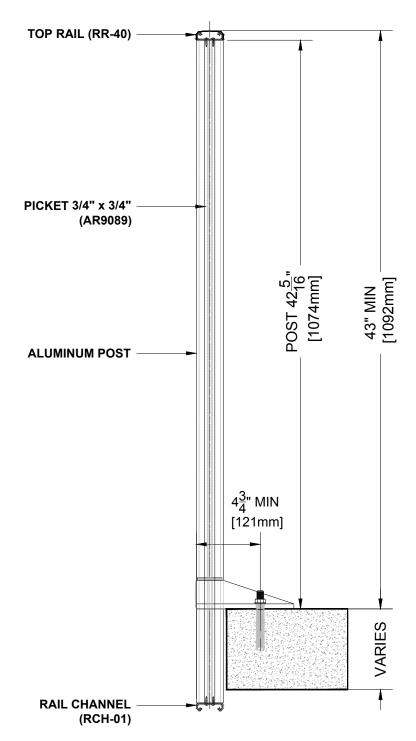

| PICKET RAILING RR-40 DETAIL                       |                       |  |
|---------------------------------------------------|-----------------------|--|
| Manufacturer: Regal Aluminum Windows and Railings |                       |  |
| Project: General                                  |                       |  |
| Regal Product Reference: RRPR0702                 | Drawing Type:Category |  |
| Drawing reference: RRPR0702                       | Date: 29/08/2020      |  |

#### Notes:

- 1. Installation to be completed in accordance with manufacturer specifications.
- 2. Do not scale drawings.
- 3. Contractor notes: For product and company information visit Regalaluminum.com