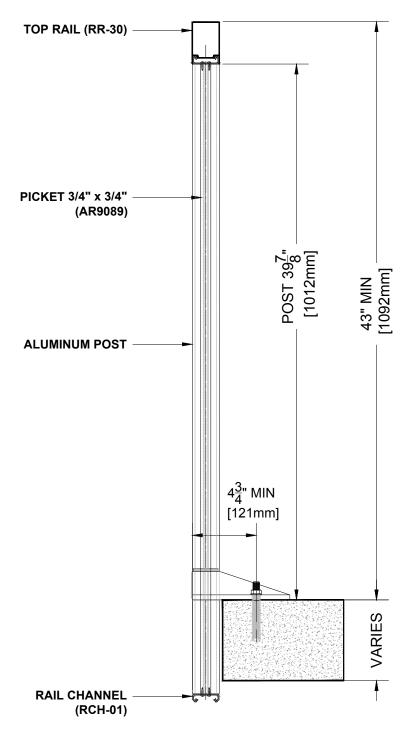

| PICKET RAILING RR-30 DETAIL                       |                       |  |
|---------------------------------------------------|-----------------------|--|
| Manufacturer: Regal Aluminum Windows and Railings |                       |  |
| Project: General                                  |                       |  |
| Regal Product Reference: RRPR0705                 | Drawing Type:Category |  |
| Drawing reference: RRPR0705                       | Date: 29/08/2020      |  |

#### Notes:

- 1. Installation to be completed in accordance with manufacturer specifications.
- 2. Do not scale drawings.
- 3. Contractor notes: For product and company information visit Regalaluminum.com