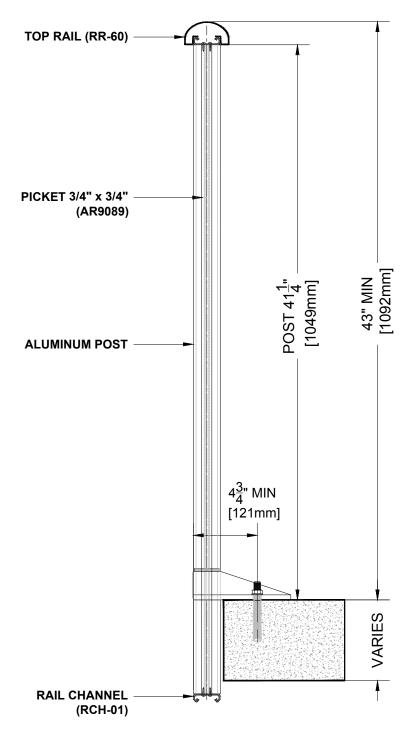

#### Notes:

- 1. Installation to be completed in accordance with manufacturer specifications.
- 2. Do not scale drawings.
- 3. Contractor notes: For product and company information visit Regalaluminum.com

| PICKET RAILING RR-60 DETAIL                       |                       |  |
|---------------------------------------------------|-----------------------|--|
| Manufacturer: Regal Aluminum Windows and Railings |                       |  |
| Project: General                                  |                       |  |
| Regal Product Reference: RRPR0701                 | Drawing Type:Category |  |
| Drawing reference: RRPR0701                       | Date: 29/08/2020      |  |

T. 905-738-4375 • 1-800-732-3339