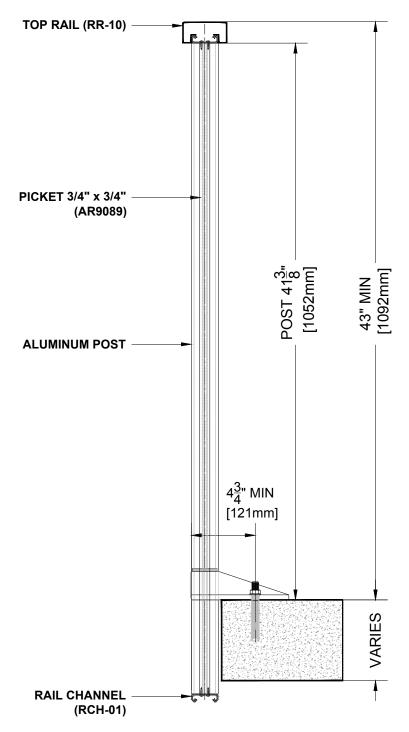

# PICKET RAILING RR-10 DETAIL Manufacturer: Regal Aluminum Windows and Railings Project: General Regal Product Reference: RRPR0703 Drawing Type: Category Drawing reference: RRPR0703 Date: 29/08/2020

177 Drumlin Circle, Concord, ON L4K 3E7 T. 905-738-4375 • 1-800-732-3339

#### Notes:

- 1. Installation to be completed in accordance with manufacturer specifications.
- 2. Do not scale drawings.
- 3. Contractor notes: For product and company information visit Regalaluminum.com