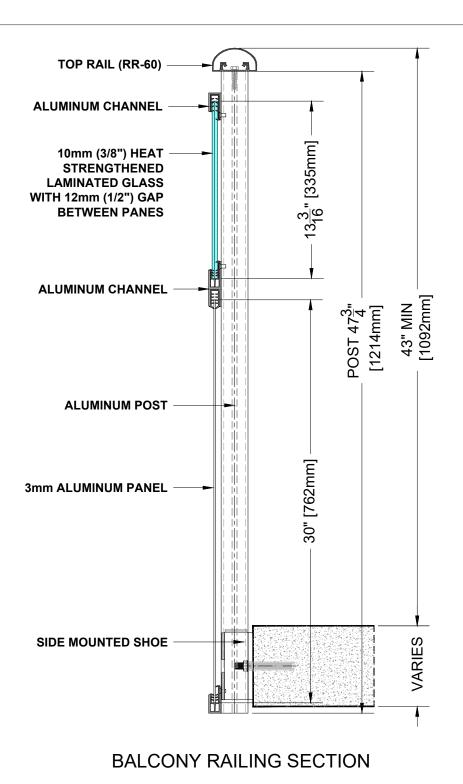

**RR-60 TOP RAIL** 

#### Notes:

- 1. Installation to be completed in accordance with manufacturer specifications.
- 2. Do not scale drawings.
- 3. Contractor notes: For product and company information visit Regalaluminum.com

# GLASS and PANEL RAILING RR-60 DETAIL Manufacturer: Regal Aluminum Windows and Railings Project: General Regal Product Reference: RRGP0201 Drawing Type: Category Drawing reference: RRGP0201 Date: 29/08/2020