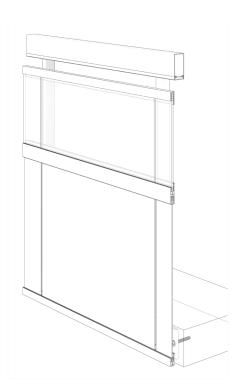

### **BALCONY RAILING SECTION**

#### Notes:

- 1. Installation to be completed in accordance with manufacturer specifications.
- 2. Do not scale drawings.
- 3. Contractor notes: For product and company information visit Regalaluminum.com

| GLASS and PANEL RAILING RR-60A DETAIL             |                        |  |
|---------------------------------------------------|------------------------|--|
| Manufacturer: Regal Aluminum Windows and Railings |                        |  |
| Project: General                                  |                        |  |
| Regal Product Reference: RRGP0202                 | Drawing Type: Category |  |
| Drawing reference: RRGP0202                       | Date: 29/08/2020       |  |