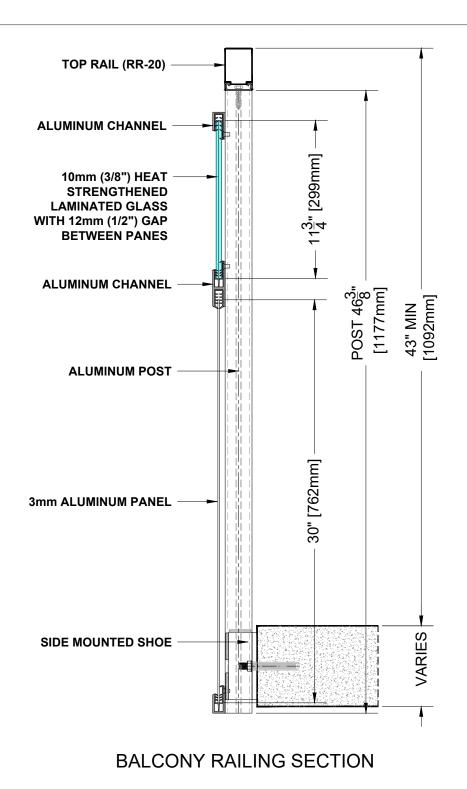

RR-20 TOP RAIL

### Notes:

- 1. Installation to be completed in accordance with manufacturer specifications.
- 2. Do not scale drawings.
- 3. Contractor notes: For product and company information visit Regalaluminum.com

### GLASS and PANEL RAILING RR-20 DETAIL Manufacturer: Regal Aluminum Windows and Railings Project: General Regal Product Reference: RRGP0205 Drawing Type: Category Drawing reference: RRGP0205 Date: 29/08/2020