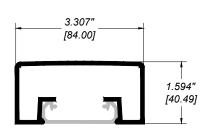

**RR-10 TOP RAIL** 

#### Notes:

- 1. Installation to be completed in accordance with manufacturer specifications.
- 2. Do not scale drawings.
- 3. Contractor notes: For product and company information visit Regalaluminum.com

# GLASS and PANEL RAILING RR-10 DETAIL Manufacturer: Regal Aluminum Windows and Railings Project: General Regal Product Reference: RRGP0204 Drawing Type: Category Drawing reference: RRGP0204 Date: 29/08/2020