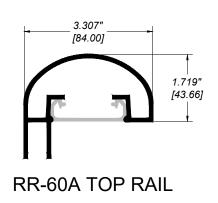

**RR-60 TOP RAIL** 

| GLASS and PANEL RAILING RR-60A DETAIL             |                        |  |
|---------------------------------------------------|------------------------|--|
| Manufacturer: Regal Aluminum Windows and Railings |                        |  |
| Project: General                                  |                        |  |
| Regal Product Reference: RRGP0202                 | Drawing Type: Category |  |
| Drawing reference: RRGP0202                       | Date: 29/08/2020       |  |