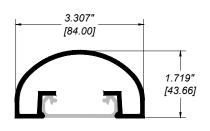

**RR-60 TOP RAIL** 

| GLASS and PANEL RAILING RR-60A DETAIL             |                        |  |
|---------------------------------------------------|------------------------|--|
| Manufacturer: Regal Aluminum Windows and Railings |                        |  |
| Project: General                                  |                        |  |
| Regal Product Reference: RRGP0202                 | Drawing Type: Category |  |
| Drawing reference: RRGP0202                       | Date: 29/08/2020       |  |