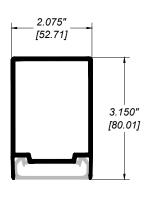

RR-20 TOP RAIL

### Notes:

- 1. Installation to be completed in accordance with manufacturer specifications.
- 2. Do not scale drawings.
- 3. Contractor notes: For product and company information visit Regalaluminum.com

### GLASS and PANEL RAILING RR-20 DETAIL Manufacturer: Regal Aluminum Windows and Railings Project: General Regal Product Reference: RRGP0205 Drawing Type: Category Drawing reference: RRGP0205 Date: 29/08/2020