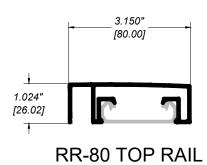

| <b>GLASS and PANEL RAILING RR-80 DETAIL</b>       |                        |  |
|---------------------------------------------------|------------------------|--|
| Manufacturer: Regal Aluminum Windows and Railings |                        |  |
| Project: General                                  |                        |  |
| Regal Product Reference: RRGP0209                 | Drawing Type: Category |  |
| Drawing reference: RRGP0209                       | Date: 29/08/2020       |  |