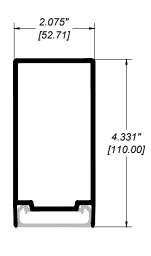

RR-20 TOP RAIL

### Notes:

- 1. Installation to be completed in accordance with manufacturer specifications.
- 2. Do not scale drawings.
- 3. Contractor notes: For product and company information visit Regalaluminum.com

### GLASS and PANEL RAILING RR-20 DETAIL Manufacturer: Regal Aluminum Windows and Railings Project: General Regal Product Reference: RRGP0205 Drawing Type: Category Drawing reference: RRGP0205 Date: 29/08/2020