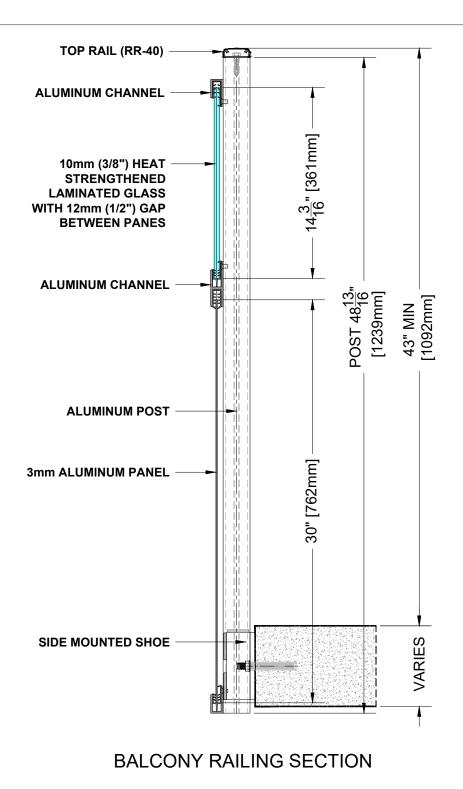

**RR-40 TOP RAIL** 

#### Notes:

- 1. Installation to be completed in accordance with manufacturer specifications.
- 2. Do not scale drawings.
- 3. Contractor notes: For product and company information visit Regalaluminum.com

| GLASS and PANEL RAILING RR-40 DETAIL              |                        |  |
|---------------------------------------------------|------------------------|--|
| Manufacturer: Regal Aluminum Windows and Railings |                        |  |
| Project: General                                  |                        |  |
| Regal Product Reference: RRGP0203                 | Drawing Type: Category |  |
| Drawing reference: RRGP0203                       | Date: 29/08/2020       |  |