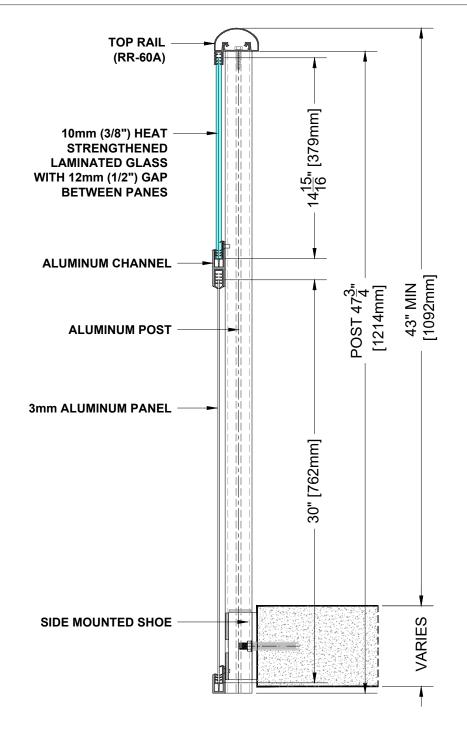

### **BALCONY RAILING SECTION**

| GLASS and PANEL RAILING RR-60A DETAIL             |                        |  |
|---------------------------------------------------|------------------------|--|
| Manufacturer: Regal Aluminum Windows and Railings |                        |  |
| Project: General                                  |                        |  |
| Regal Product Reference: RRGP0202                 | Drawing Type: Category |  |
| Drawing reference: RRGP0202                       | Date: 29/08/2020       |  |