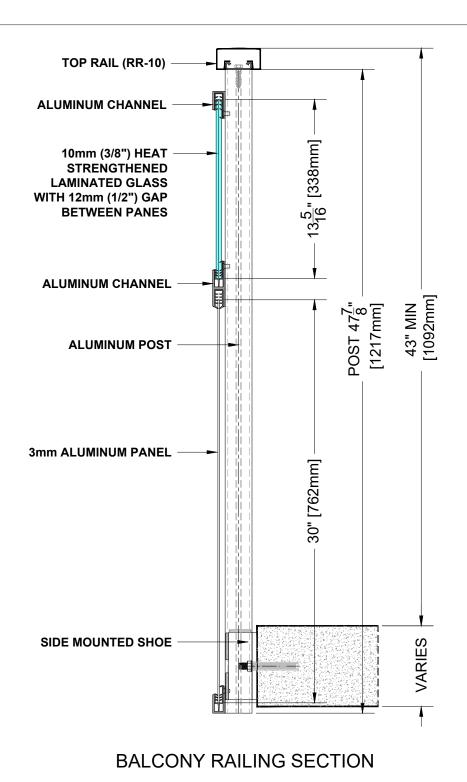

**RR-10 TOP RAIL** 

#### Notes:

- 1. Installation to be completed in accordance with manufacturer specifications.
- 2. Do not scale drawings.
- 3. Contractor notes: For product and company information visit Regalaluminum.com

# GLASS and PANEL RAILING RR-10 DETAIL Manufacturer: Regal Aluminum Windows and Railings Project: General Regal Product Reference: RRGP0204 Drawing Type: Category Drawing reference: RRGP0204 Date: 29/08/2020