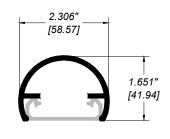

**RR-70 TOP RAIL** 

#### Notes:

- 1. Installation to be completed in accordance with manufacturer specifications.
- 2. Do not scale drawings.
- 3. Contractor notes: For product and company information visit Regalaluminum.com

| GLASS and PANEL RAILING RR-70 DETAIL              |                        |  |
|---------------------------------------------------|------------------------|--|
| Manufacturer: Regal Aluminum Windows and Railings |                        |  |
| Project: General                                  |                        |  |
| Regal Product Reference: RRGP0207                 | Drawing Type: Category |  |
| Drawing reference: RRGP0207                       | Date: 29/08/2020       |  |