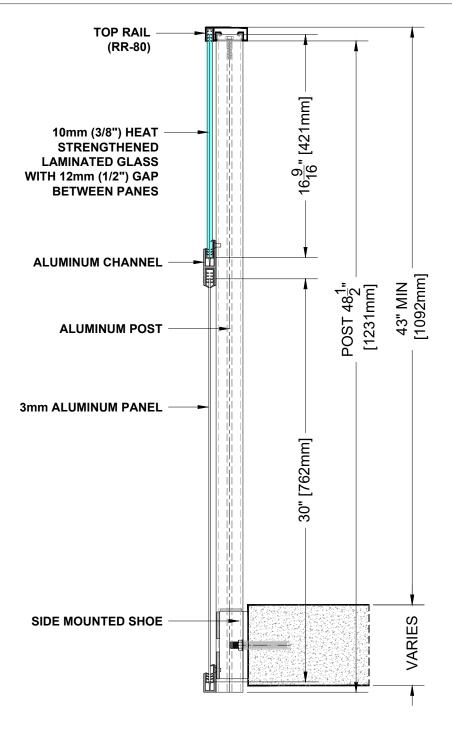

### **BALCONY RAILING SECTION**

#### Notes:

- 1. Installation to be completed in accordance with manufacturer specifications.
- 2. Do not scale drawings.
- 3. Contractor notes: For product and company information visit Regalaluminum.com

| <b>GLASS and PANEL RAILING RR-80 DETAIL</b>       |                        |  |
|---------------------------------------------------|------------------------|--|
| Manufacturer: Regal Aluminum Windows and Railings |                        |  |
| Project: General                                  |                        |  |
| Regal Product Reference: RRGP0209                 | Drawing Type: Category |  |
| Drawing reference: RRGP0209                       | Date: 29/08/2020       |  |