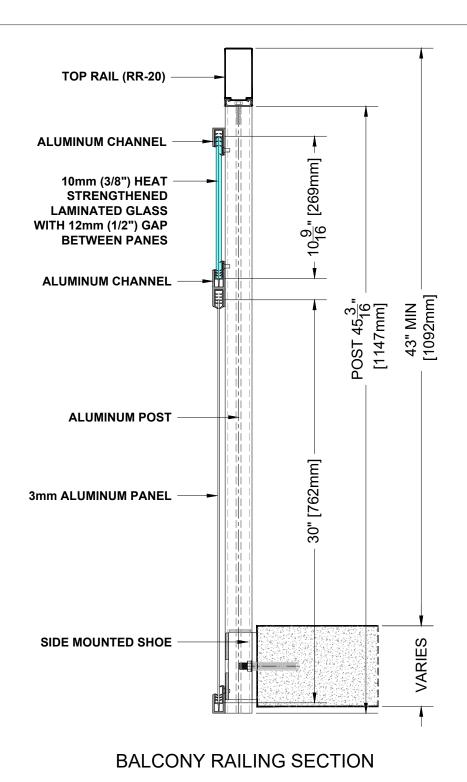

RR-20 TOP RAIL

### Notes:

- 1. Installation to be completed in accordance with manufacturer specifications.
- 2. Do not scale drawings.
- 3. Contractor notes: For product and company information visit Regalaluminum.com

### GLASS and PANEL RAILING RR-20 DETAIL Manufacturer: Regal Aluminum Windows and Railings Project: General Regal Product Reference: RRGP0205 Drawing Type: Category Drawing reference: RRGP0205 Date: 29/08/2020