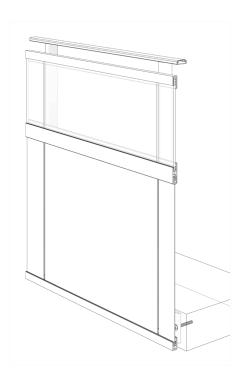

**RR-40 TOP RAIL** 

#### Notes:

- 1. Installation to be completed in accordance with manufacturer specifications.
- 2. Do not scale drawings.
- 3. Contractor notes: For product and company information visit Regalaluminum.com

| GLASS and PANEL RAILING RR-40 DETAIL              |                        |  |
|---------------------------------------------------|------------------------|--|
| Manufacturer: Regal Aluminum Windows and Railings |                        |  |
| Project: General                                  |                        |  |
| Regal Product Reference: RRGP0203                 | Drawing Type: Category |  |
| Drawing reference: RRGP0203                       | Date: 29/08/2020       |  |