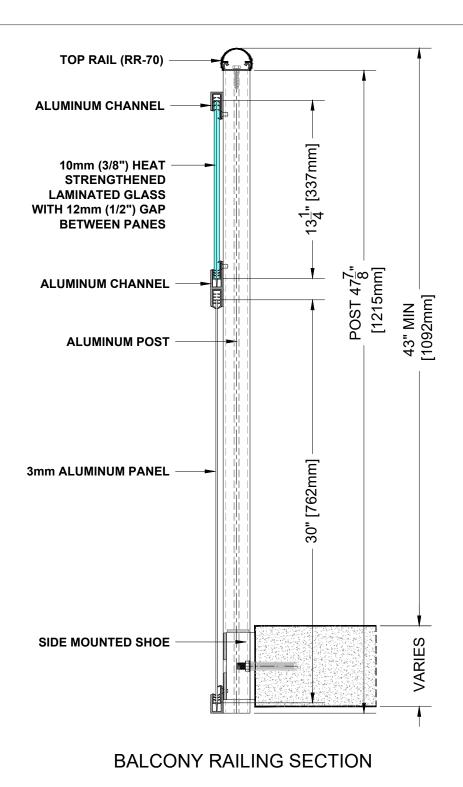

### **BALCONY RAILING SECTION**

#### Notes:

- 1. Installation to be completed in accordance with manufacturer specifications.
- 2. Do not scale drawings.
- 3. Contractor notes: For product and company information visit Regalaluminum.com

| GLASS and PANEL RAILING RR-60A DETAIL             |                        |  |
|---------------------------------------------------|------------------------|--|
| Manufacturer: Regal Aluminum Windows and Railings |                        |  |
| Project: General                                  |                        |  |
| Regal Product Reference: RRGP0202                 | Drawing Type: Category |  |
| Drawing reference: RRGP0202                       | Date: 29/08/2020       |  |