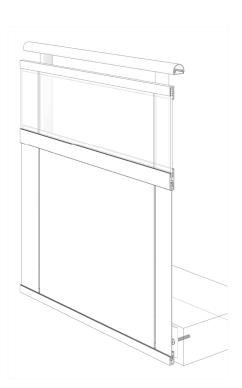

### **BALCONY RAILING SECTION**

#### Notes:

- 1. Installation to be completed in accordance with manufacturer specifications.
- 2. Do not scale drawings.
- 3. Contractor notes: For product and company information visit Regalaluminum.com

| GLASS and PANEL RAILING RR-60A DETAIL             |                        |  |
|---------------------------------------------------|------------------------|--|
| Manufacturer: Regal Aluminum Windows and Railings |                        |  |
| Project: General                                  |                        |  |
| Regal Product Reference: RRGP0202                 | Drawing Type: Category |  |
| Drawing reference: RRGP0202                       | Date: 29/08/2020       |  |