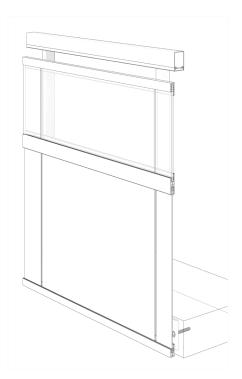

### **BALCONY RAILING SECTION**

#### Notes:

- 1. Installation to be completed in accordance with manufacturer specifications.
- 2. Do not scale drawings.
- 3. Contractor notes: For product and company information visit Regalaluminum.com

| <b>GLASS and PANEL RAILING RR-80 DETAIL</b>       |                        |  |
|---------------------------------------------------|------------------------|--|
| Manufacturer: Regal Aluminum Windows and Railings |                        |  |
| Project: General                                  |                        |  |
| Regal Product Reference: RRGP0209                 | Drawing Type: Category |  |
| Drawing reference: RRGP0209                       | Date: 29/08/2020       |  |