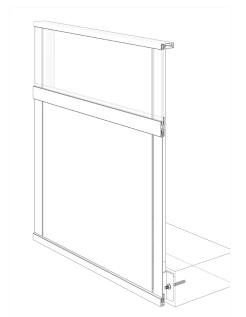

### **BALCONY RAILING SECTION**

| <b>GLASS and PANEL RAILING RR-80 DETAIL</b>       |                        |  |
|---------------------------------------------------|------------------------|--|
| Manufacturer: Regal Aluminum Windows and Railings |                        |  |
| Project: General                                  |                        |  |
| Regal Product Reference: RRGP0209                 | Drawing Type: Category |  |
| Drawing reference: RRGP0209                       | Date: 29/08/2020       |  |