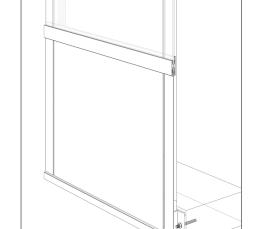

### **BALCONY RAILING SECTION**

#### Notes:

- 1. Installation to be completed in accordance with manufacturer specifications.
- 2. Do not scale drawings.
- 3. Contractor notes: For product and company information visit Regalaluminum.com

| <b>GLASS and PANEL RAILING RR-80 DETAIL</b>       |                        |  |
|---------------------------------------------------|------------------------|--|
| Manufacturer: Regal Aluminum Windows and Railings |                        |  |
| Project: General                                  |                        |  |
| Regal Product Reference: RRGP0209                 | Drawing Type: Category |  |
| Drawing reference: RRGP0209                       | Date: 29/08/2020       |  |