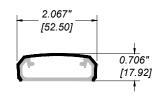

**RR-60 TOP RAIL** 

- 1. Installation to be completed in accordance with manufacturer specifications.
- 2. Do not scale drawings.
- 3. Contractor notes: For product and company information visit Regalaluminum.com

| GLASS RAILING RR-60 DETAIL                        |                        |
|---------------------------------------------------|------------------------|
| Manufacturer: Regal Aluminum Windows and Railings |                        |
| Project: General                                  |                        |
| Regal Product Reference: RRFG0101                 | Drawing Type: Category |
| Drawing reference: RRFG0101                       | Date: 29/08/2020       |