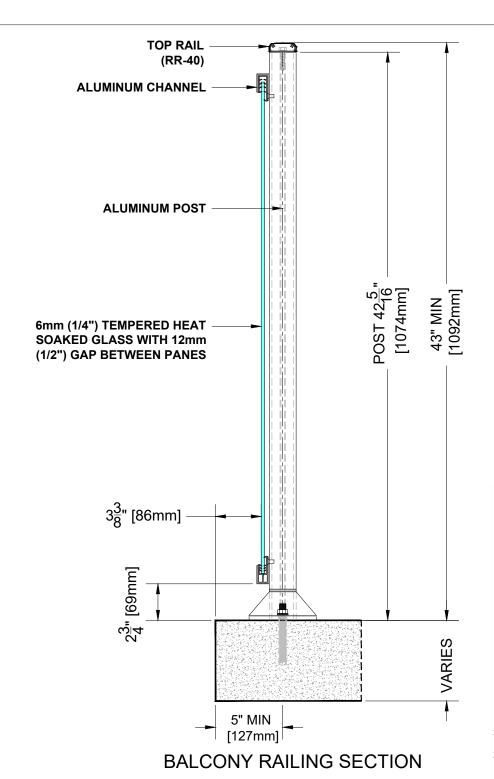

**RR-40 TOP RAIL** 

## Notes:

- 1. Installation to be completed in accordance with manufacturer specifications.
- 2. Do not scale drawings.
- 3. Contractor notes: For product and company information visit Regalaluminum.com

| GLASS RAILING RR-40 DETAIL                        |                        |
|---------------------------------------------------|------------------------|
| Manufacturer: Regal Aluminum Windows and Railings |                        |
| Project: General                                  |                        |
| Regal Product Reference: RRFG0103                 | Drawing Type: Category |
| Drawing reference: RRFG0103                       | Date: 29/08/2020       |