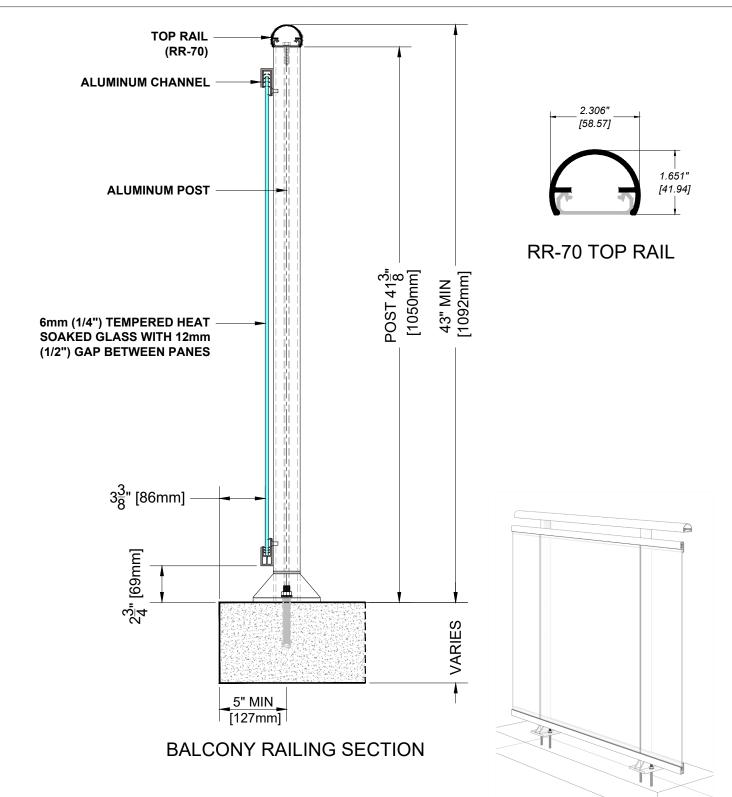

- 1. Installation to be completed in accordance with manufacturer specifications.
- 2. Do not scale drawings.
- 3. Contractor notes: For product and company information visit Regalaluminum.com

| GLASS RAILING RR-70 DETAIL                        |                        |
|---------------------------------------------------|------------------------|
| Manufacturer: Regal Aluminum Windows and Railings |                        |
| Project: General                                  |                        |
| Regal Product Reference: RRFG0107                 | Drawing Type: Category |
| Drawing reference: RRFG0107                       | Date: 29/08/2020       |