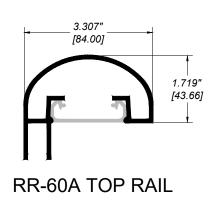

- 1. Installation to be completed in accordance with manufacturer specifications.
- 2. Do not scale drawings.
- 3. Contractor notes: For product and company information visit Regalaluminum.com

| GLASS RAILING RR-60A DETAIL                       |                        |
|---------------------------------------------------|------------------------|
| Manufacturer: Regal Aluminum Windows and Railings |                        |
| Project: General                                  |                        |
| Regal Product Reference: RRFG0102                 | Drawing Type: Category |
| Drawing reference: RRFG0102                       | Date: 29/08/2020       |