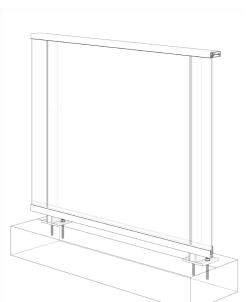

- 1. Installation to be completed in accordance with manufacturer specifications.
- 2. Do not scale drawings.
- 3. Contractor notes: For product and company information visit Regalaluminum.com

# **FULL ALUMINUM PANEL RAILING RR-80 DETAIL**

Manufacturer: Regal Aluminum Windows and Railings

Project: General

Regal Product Reference: RRFG0109

Drawing Type: Category

Drawing reference: RRFG0109

Date: 29/08/2020