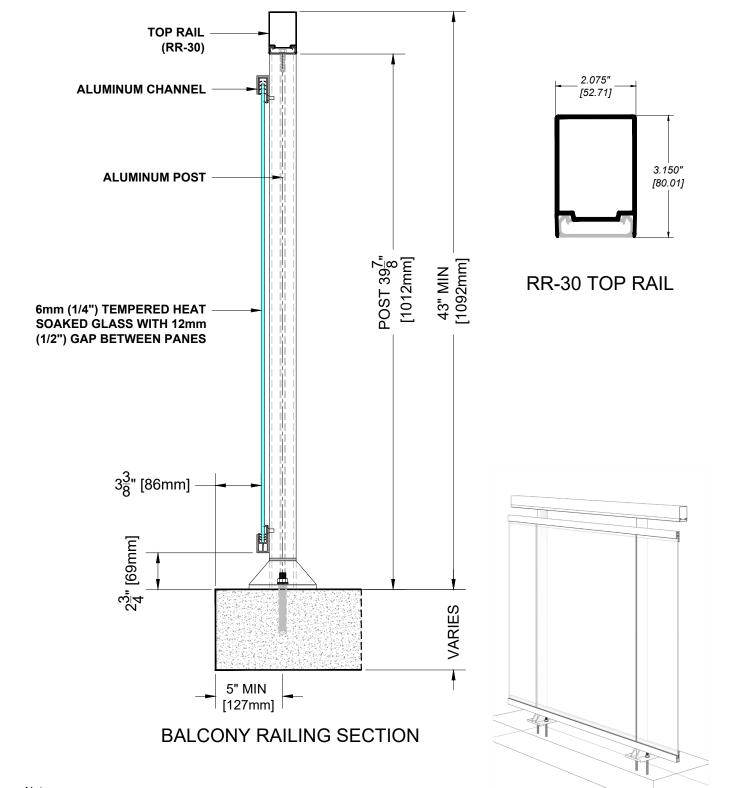

- 1. Installation to be completed in accordance with manufacturer specifications.
- 2. Do not scale drawings.
- 3. Contractor notes: For product and company information visit Regalaluminum.com

| GLASS RAILING RR-30 DETAIL                        |                        |
|---------------------------------------------------|------------------------|
| Manufacturer: Regal Aluminum Windows and Railings |                        |
| Project: General                                  |                        |
| Regal Product Reference: RRFG0106                 | Drawing Type: Category |
| Drawing reference: RRFG0106                       | Date: 29/08/2020       |