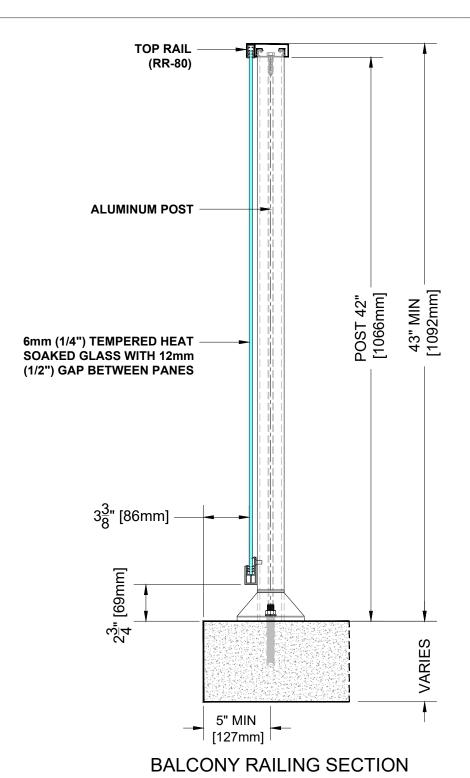

- 1. Installation to be completed in accordance with manufacturer specifications.
- 2. Do not scale drawings.
- 3. Contractor notes: For product and company information visit Regalaluminum.com

# **FULL ALUMINUM PANEL RAILING RR-80 DETAIL**

Manufacturer: Regal Aluminum Windows and Railings

Project: General

Regal Product Reference: RRFG0109

Drawing Type: Category

Drawing reference: RRFG0109

Date: 29/08/2020