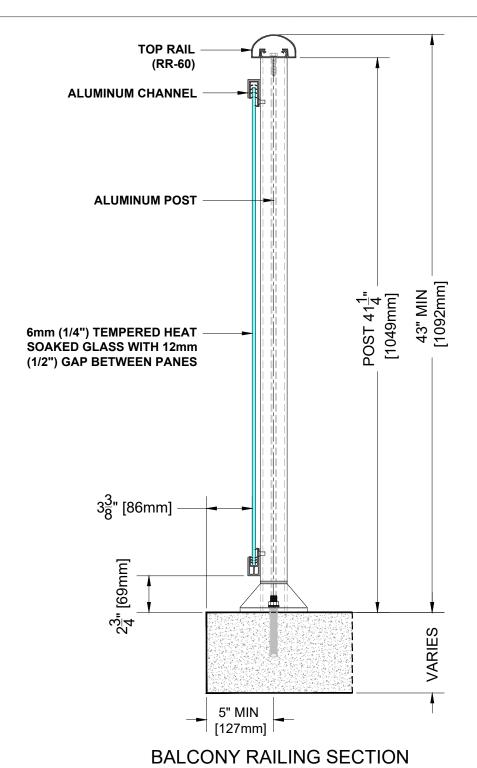

**RR-60 TOP RAIL** 

- 1. Installation to be completed in accordance with manufacturer specifications.
- 2. Do not scale drawings.
- 3. Contractor notes: For product and company information visit Regalaluminum.com

| GLASS RAILING RR-60 DETAIL                        |                        |
|---------------------------------------------------|------------------------|
| Manufacturer: Regal Aluminum Windows and Railings |                        |
| Project: General                                  |                        |
| Regal Product Reference: RRFG0101                 | Drawing Type: Category |
| Drawing reference: RRFG0101                       | Date: 29/08/2020       |