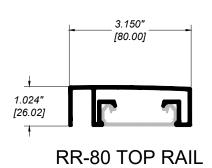

- 1. Installation to be completed in accordance with manufacturer specifications.
- 2. Do not scale drawings.
- 3. Contractor notes: For product and company information visit Regalaluminum.com

# **FULL ALUMINUM PANEL RAILING RR-80 DETAIL**

Manufacturer: Regal Aluminum Windows and Railings

Project: General

Regal Product Reference: RRFG0109

Drawing Type: Category

Drawing reference: RRFG0109

Date: 29/08/2020