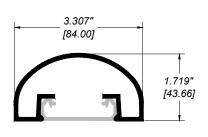

**RR-40 TOP RAIL** 

## Notes:

- 1. Installation to be completed in accordance with manufacturer specifications.
- 2. Do not scale drawings.
- 3. Contractor notes: For product and company information visit Regalaluminum.com

| GLASS RAILING RR-40 DETAIL                        |                        |
|---------------------------------------------------|------------------------|
| Manufacturer: Regal Aluminum Windows and Railings |                        |
| Project: General                                  |                        |
| Regal Product Reference: RRFG0103                 | Drawing Type: Category |
| Drawing reference: RRFG0103                       | Date: 29/08/2020       |