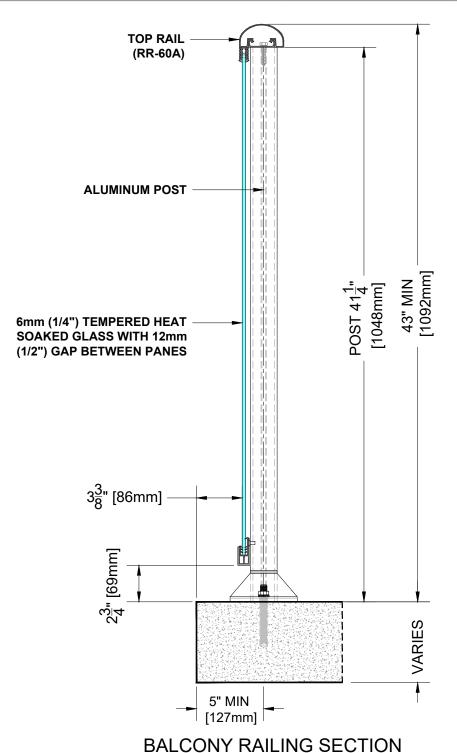

**RR-60 TOP RAIL** 

- 1. Installation to be completed in accordance with manufacturer specifications.
- 2. Do not scale drawings.
- 3. Contractor notes: For product and company information visit Regalaluminum.com

| GLASS RAILING RR-60 DETAIL                        |                        |
|---------------------------------------------------|------------------------|
| Manufacturer: Regal Aluminum Windows and Railings |                        |
| Project: General                                  |                        |
| Regal Product Reference: RRFG0101                 | Drawing Type: Category |
| Drawing reference: RRFG0101                       | Date: 29/08/2020       |