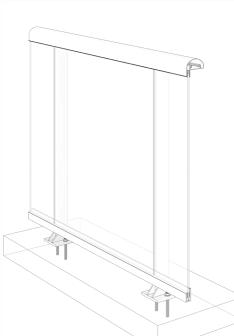

| GLASS RAILING RR-60 DETAIL                        |                        |
|---------------------------------------------------|------------------------|
| Manufacturer: Regal Aluminum Windows and Railings |                        |
| Project: General                                  |                        |
| Regal Product Reference: RRFG0101                 | Drawing Type: Category |
| Drawing reference: RRFG0101                       | Date: 29/08/2020       |