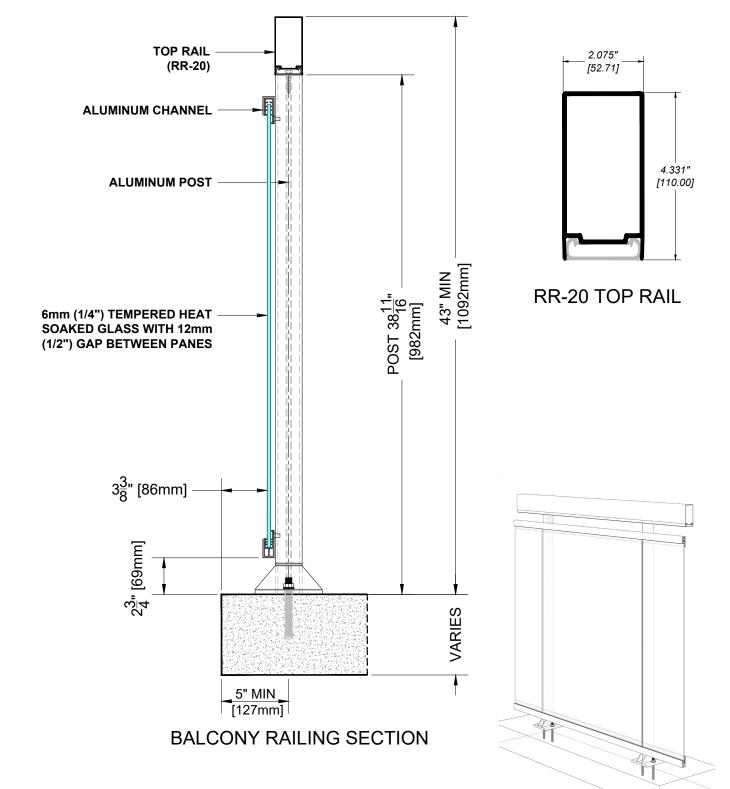

- 1. Installation to be completed in accordance with manufacturer specifications.
- 2. Do not scale drawings.
- 3. Contractor notes: For product and company information visit Regalaluminum.com

| GLASS RAILING RR-20 DETAIL                        |                        |
|---------------------------------------------------|------------------------|
| Manufacturer: Regal Aluminum Windows and Railings |                        |
| Project: General                                  |                        |
| Regal Product Reference: RRFG0105                 | Drawing Type: Category |
| Drawing reference: RRFG0105                       | Date: 29/08/2020       |