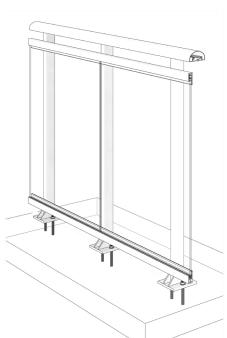

| GLASS RAILING RR-60 DETAIL                        |                        |
|---------------------------------------------------|------------------------|
| Manufacturer: Regal Aluminum Windows and Railings |                        |
| Project: General                                  |                        |
| Regal Product Reference: RRFG0101                 | Drawing Type: Category |
| Drawing reference: RRFG0101                       | Date: 29/08/2020       |