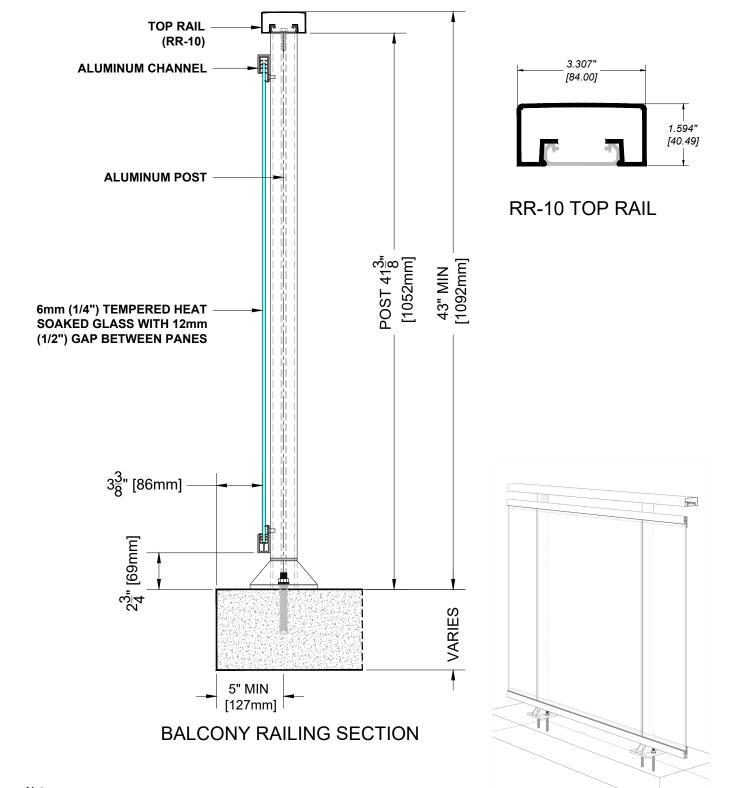

- 1. Installation to be completed in accordance with manufacturer specifications.
- 2. Do not scale drawings.
- 3. Contractor notes: For product and company information visit Regalaluminum.com

| GLASS RAILING RR-10 DETAIL                        |                        |
|---------------------------------------------------|------------------------|
| Manufacturer: Regal Aluminum Windows and Railings |                        |
| Project: General                                  |                        |
| Regal Product Reference: RRFG0104                 | Drawing Type: Category |
| Drawing reference: RRFG0104                       | Date: 29/08/2020       |