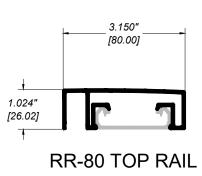

### Notes:

- 1. Installation to be completed in accordance with manufacturer specifications.
- 2. Do not scale drawings.
- 3. Contractor notes: For product and company information visit Regalaluminum.com

# GLASS and PANEL RAILING RR-80 DETAIL Manufacturer: Regal Aluminum Windows and Railings Project: General Regal Product Reference: RRGP0409 Drawing Type: Category Drawing reference: RRGP0409 Date: 29/08/2020