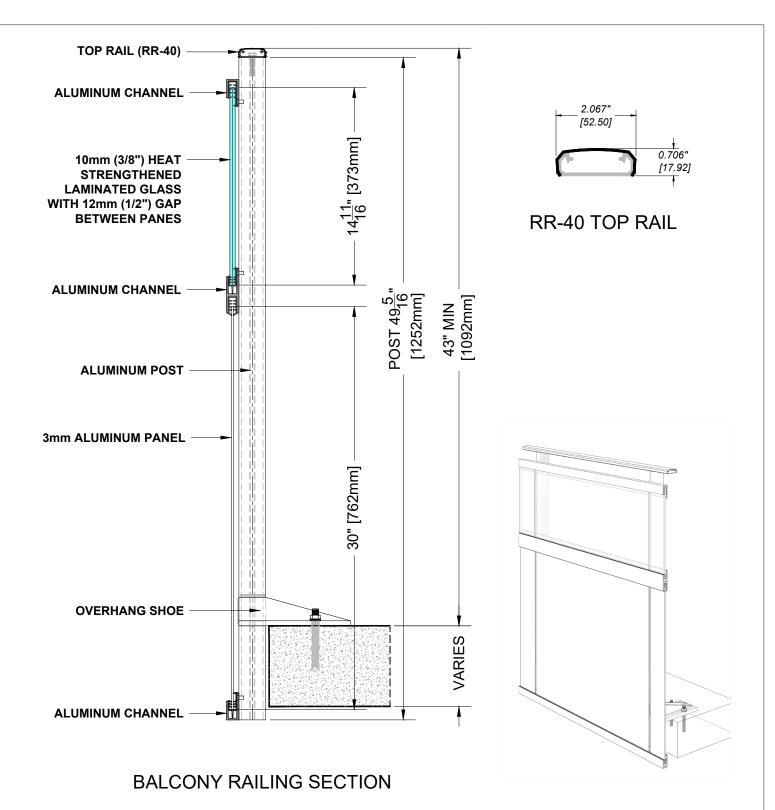

- 1. Installation to be completed in accordance with manufacturer specifications.
- 2. Do not scale drawings.
- 3. Contractor notes: For product and company information visit Regalaluminum.com

| GLASS and PANEL RAILING RR-40 DETAIL              |                        |
|---------------------------------------------------|------------------------|
| Manufacturer: Regal Aluminum Windows and Railings |                        |
| Project: General                                  |                        |
| Regal Product Reference: RRGP0403                 | Drawing Type: Category |
| Drawing reference: RRGP0403                       | Date: 29/08/2020       |

## **BALCONY RAILING SECTION**

### Notes:

- 1. Installation to be completed in accordance with manufacturer specifications.
- 2. Do not scale drawings.
- 3. Contractor notes: For product and company information visit Regalaluminum.com