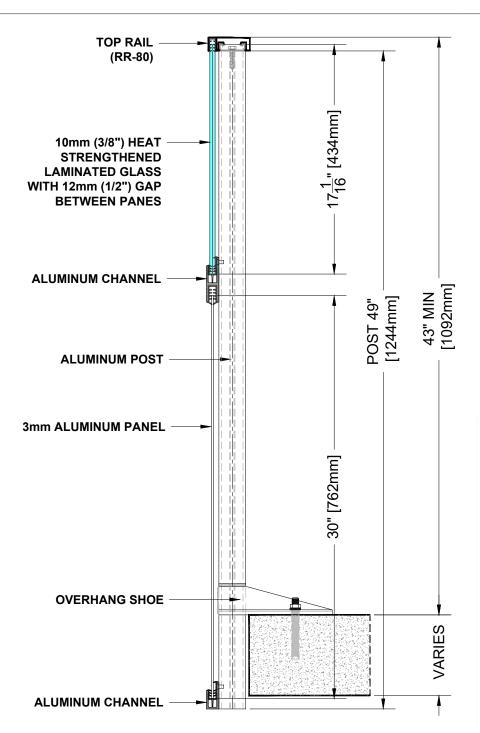

### Notes:

- 1. Installation to be completed in accordance with manufacturer specifications.
- 2. Do not scale drawings.
- 3. Contractor notes: For product and company information visit Regalaluminum.com

# GLASS and PANEL RAILING RR-80 DETAIL Manufacturer: Regal Aluminum Windows and Railings Project: General Regal Product Reference: RRGP0409 Drawing Type: Category Drawing reference: RRGP0409 Date: 29/08/2020