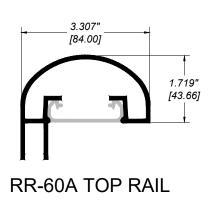

**RR-60 TOP RAIL** 

## **BALCONY RAILING SECTION**

### Notes:

- 1. Installation to be completed in accordance with manufacturer specifications.
- 2. Do not scale drawings.
- 3. Contractor notes: For product and company information visit Regalaluminum.com

# GLASS and PANEL RAILING RR-60A DETAIL Manufacturer: Regal Aluminum Windows and Railings Project: General Regal Product Reference: RRGP0402 Drawing Type: Category Drawing reference: RRGP0402 Date: 29/08/2020