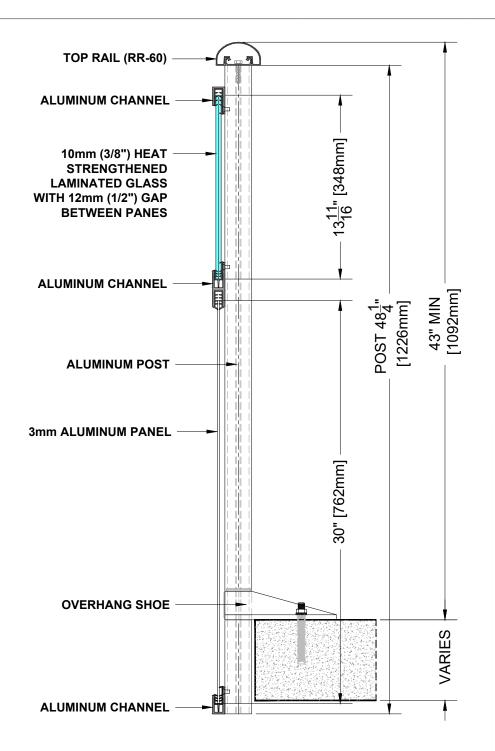

**RR-60 TOP RAIL** 

## **BALCONY RAILING SECTION**

### Notes:

- 1. Installation to be completed in accordance with manufacturer specifications.
- 2. Do not scale drawings.
- 3. Contractor notes: For product and company information visit Regalaluminum.com