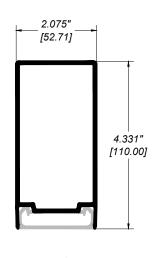

RR-20 TOP RAIL

# GLASS and PANEL RAILING RR-20 DETAIL Manufacturer: Regal Aluminum Windows and Railings Project: General Regal Product Reference: RRGP0405 Drawing Type: Category Drawing reference: RRGP0405 Date: 29/08/2020