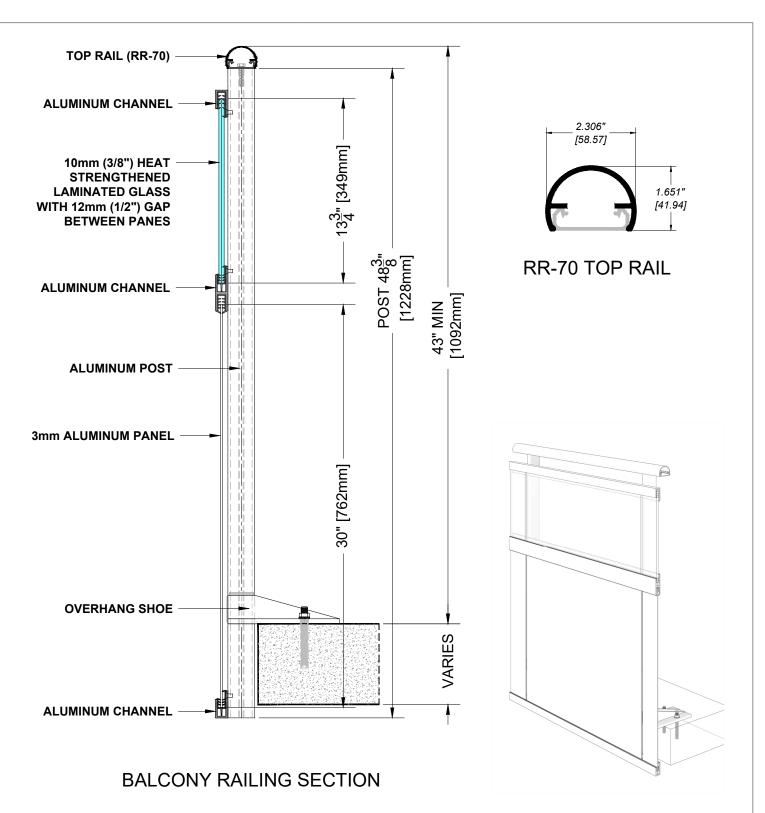

- 1. Installation to be completed in accordance with manufacturer specifications.
- 2. Do not scale drawings.
- 3. Contractor notes: For product and company information visit Regalaluminum.com

| GLASS and PANEL RAILING RR-70 DETAIL              |                        |  |
|---------------------------------------------------|------------------------|--|
| Manufacturer: Regal Aluminum Windows and Railings |                        |  |
| Project: General                                  |                        |  |
| Regal Product Reference: RRGP0407                 | Drawing Type: Category |  |
| Drawing reference: RRGP0407                       | Date: 29/08/2020       |  |

## **BALCONY RAILING SECTION**

### Notes:

- 1. Installation to be completed in accordance with manufacturer specifications.
- 2. Do not scale drawings.
- 3. Contractor notes: For product and company information visit Regalaluminum.com