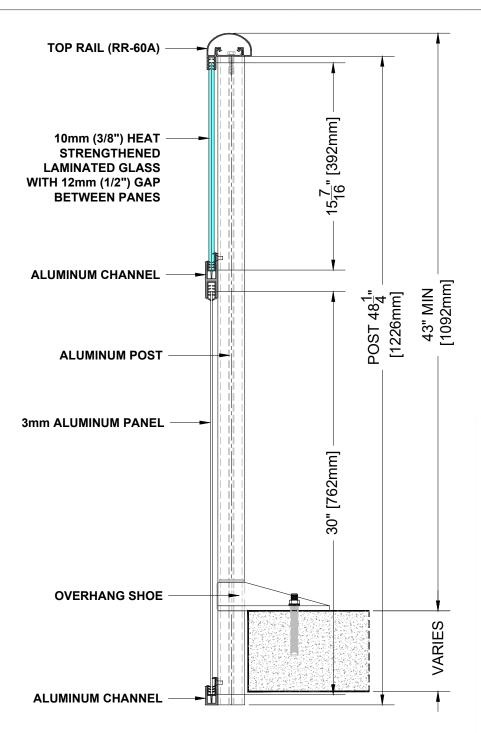

## **BALCONY RAILING SECTION**

### Notes:

- 1. Installation to be completed in accordance with manufacturer specifications.
- 2. Do not scale drawings.
- 3. Contractor notes: For product and company information visit Regalaluminum.com

# GLASS and PANEL RAILING RR-60A DETAIL Manufacturer: Regal Aluminum Windows and Railings Project: General Regal Product Reference: RRGP0402 Drawing Type: Category Drawing reference: RRGP0402 Date: 29/08/2020