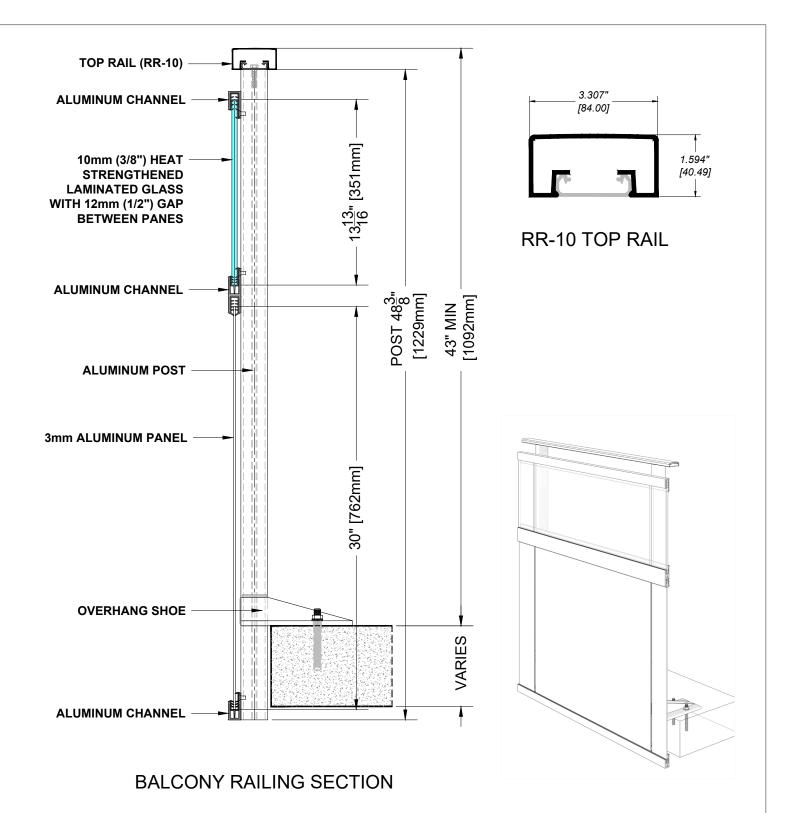

- 1. Installation to be completed in accordance with manufacturer specifications.
- 2. Do not scale drawings.
- 3. Contractor notes: For product and company information visit Regalaluminum.com

| GLASS and PANEL RAILING RR-10 DETAIL              |                        |
|---------------------------------------------------|------------------------|
| Manufacturer: Regal Aluminum Windows and Railings |                        |
| Project: General                                  |                        |
| Regal Product Reference: RRGP0404                 | Drawing Type: Category |
| Drawing reference: RRGP0404                       | Date: 29/08/2020       |

## **BALCONY RAILING SECTION**