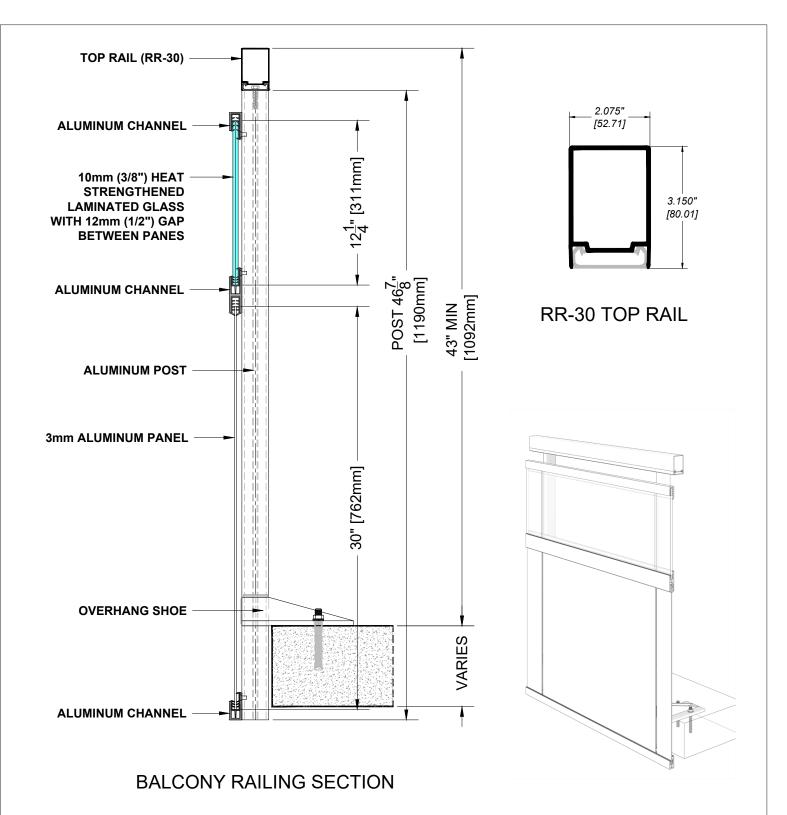

- 1. Installation to be completed in accordance with manufacturer specifications.
- 2. Do not scale drawings.
- 3. Contractor notes: For product and company information visit Regalaluminum.com

| GLASS and PANEL RAILING RR-30 DETAIL              |                        |
|---------------------------------------------------|------------------------|
| Manufacturer: Regal Aluminum Windows and Railings |                        |
| Project: General                                  |                        |
| Regal Product Reference: RRGP0406                 | Drawing Type: Category |
| Drawing reference: RRGP0406                       | Date: 29/08/2020       |

## **BALCONY RAILING SECTION**

### Notes:

- 1. Installation to be completed in accordance with manufacturer specifications.
- 2. Do not scale drawings.
- 3. Contractor notes: For product and company information visit Regalaluminum.com