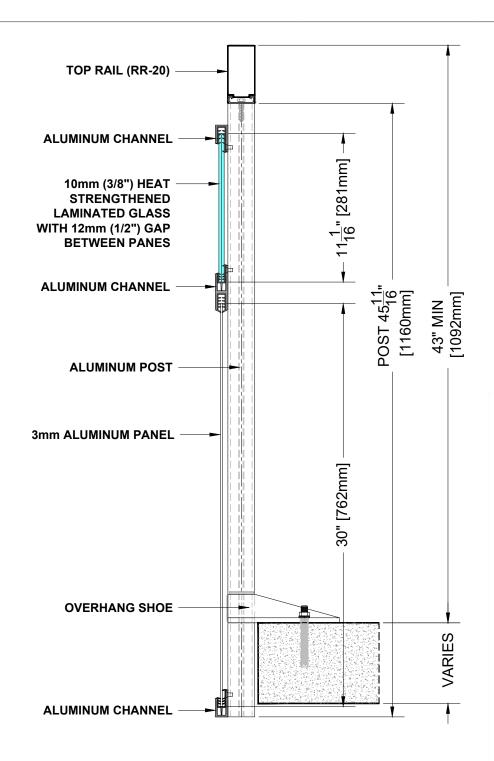

RR-20 TOP RAIL

### Notes:

- 1. Installation to be completed in accordance with manufacturer specifications.
- 2. Do not scale drawings.
- 3. Contractor notes: For product and company information visit Regalaluminum.com

# GLASS and PANEL RAILING RR-20 DETAIL Manufacturer: Regal Aluminum Windows and Railings Project: General Regal Product Reference: RRGP0405 Drawing Type: Category Drawing reference: RRGP0405 Date: 29/08/2020