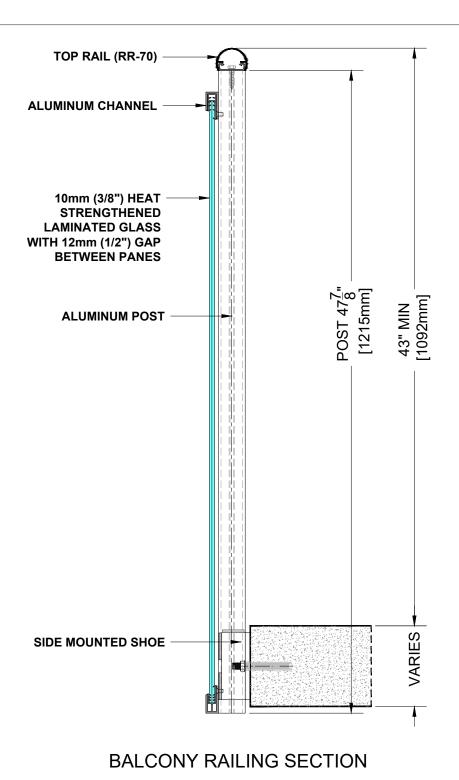

# **BALCONY RAILING SECTION**

#### Notes:

- 1. Installation to be completed in accordance with manufacturer specifications.
- 2. Do not scale drawings.
- 3. Contractor notes: For product and company information visit Regalaluminum.com