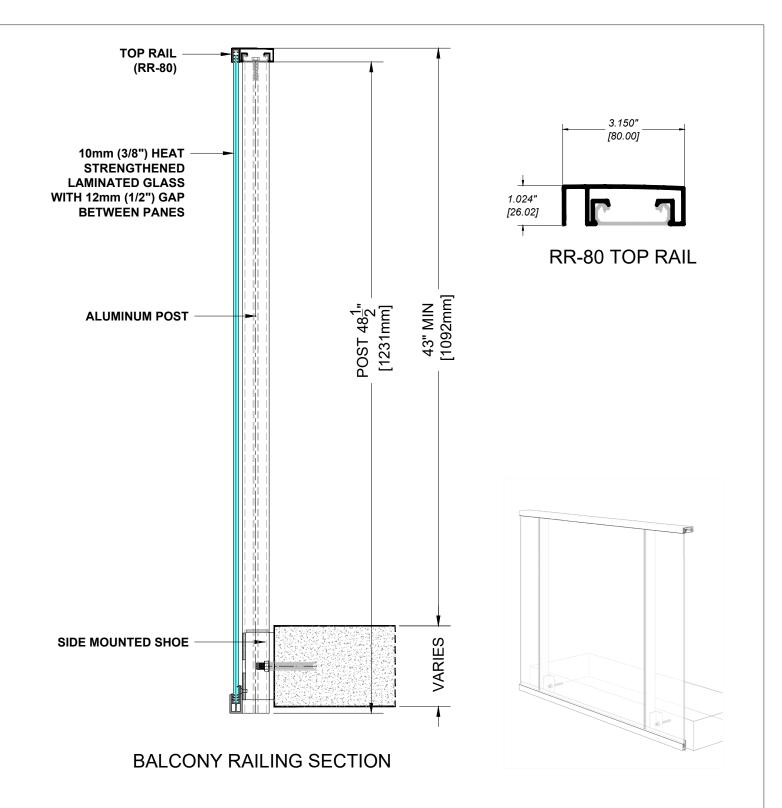

# **BALCONY RAILING SECTION**

- 1. Installation to be completed in accordance with manufacturer specifications.
- 2. Do not scale drawings.
- 3. Contractor notes: For product and company information visit Regalaluminum.com

| GLASS RAILING RR-80 DETAIL                        |                        |
|---------------------------------------------------|------------------------|
| Manufacturer: Regal Aluminum Windows and Railings |                        |
| Project: General                                  |                        |
| Regal Product Reference: RRFG0209                 | Drawing Type: Category |
| Drawing reference: RRFG0209                       | Date: 29/08/2020       |