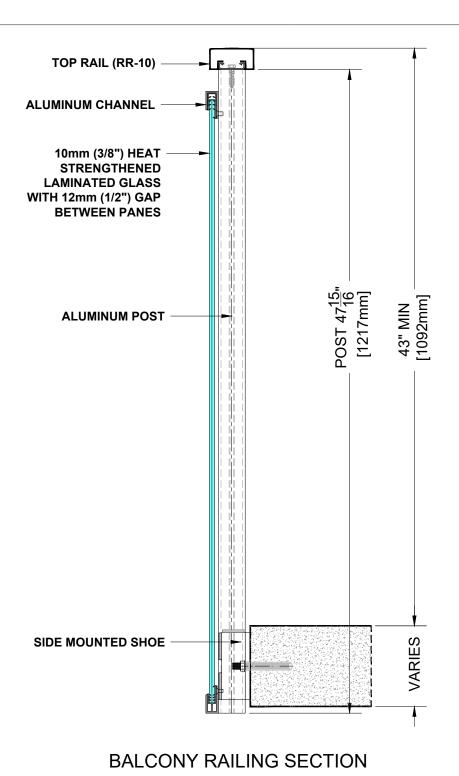

**RR-10 TOP RAIL** 

- 1. Installation to be completed in accordance with manufacturer specifications.
- 2. Do not scale drawings.
- 3. Contractor notes: For product and company information visit Regalaluminum.com

| GLASS RAILING RR-10 DETAIL                        |                        |
|---------------------------------------------------|------------------------|
| Manufacturer: Regal Aluminum Windows and Railings |                        |
| Project: General                                  |                        |
| Regal Product Reference: RRFG0204                 | Drawing Type: Category |
| Drawing reference: RRFG0204                       | Date: 29/08/2020       |