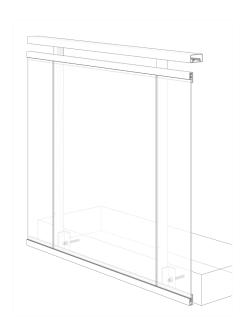

**RR-10 TOP RAIL** 

- 1. Installation to be completed in accordance with manufacturer specifications.
- 2. Do not scale drawings.
- 3. Contractor notes: For product and company information visit Regalaluminum.com

| GLASS RAILING RR-10 DETAIL                        |                        |
|---------------------------------------------------|------------------------|
| Manufacturer: Regal Aluminum Windows and Railings |                        |
| Project: General                                  |                        |
| Regal Product Reference: RRFG0204                 | Drawing Type: Category |
| Drawing reference: RRFG0204                       | Date: 29/08/2020       |