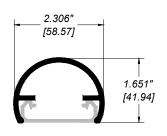

RR-70 TOP RAIL

| GLASS RAILING RR-70 DETAIL                        |                        |
|---------------------------------------------------|------------------------|
| Manufacturer: Regal Aluminum Windows and Railings |                        |
| Project: General                                  |                        |
| Regal Product Reference: RRFG0207                 | Drawing Type: Category |
| Drawing reference: RRFG0207                       | Date: 29/08/2020       |