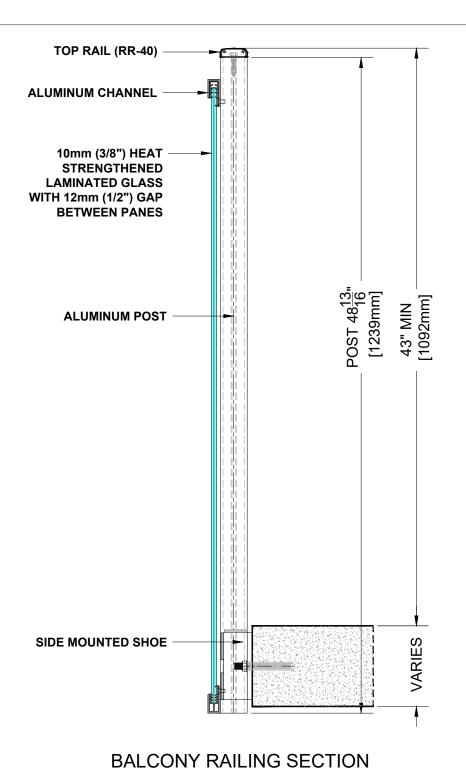

**RR-40 TOP RAIL** 

### Notes:

- 1. Installation to be completed in accordance with manufacturer specifications.
- 2. Do not scale drawings.
- 3. Contractor notes: For product and company information visit Regalaluminum.com

| GLASS RAILING RR-40 DETAIL                        |                        |
|---------------------------------------------------|------------------------|
| Manufacturer: Regal Aluminum Windows and Railings |                        |
| Project: General                                  |                        |
| Regal Product Reference: RRFG0203                 | Drawing Type: Category |
| Drawing reference: RRFG0203                       | Date: 29/08/2020       |