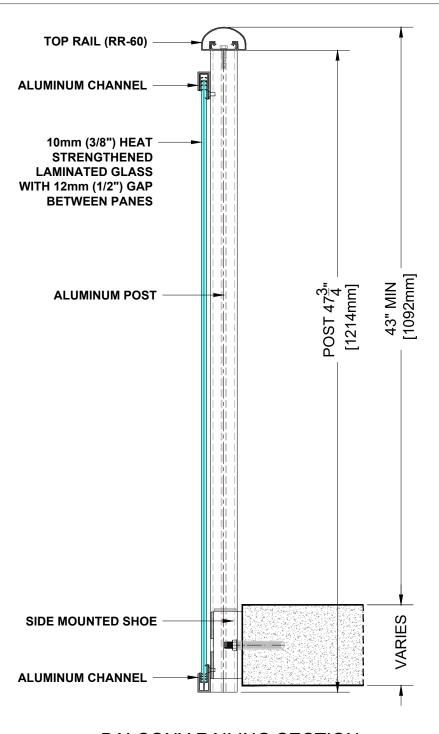

RR-60 TOP RAIL

# **BALCONY RAILING SECTION**

#### Notes:

- 1. Installation to be completed in accordance with manufacturer specifications.
- 2. Do not scale drawings.
- 3. Contractor notes: For product and company information visit Regalaluminum.com

| GLASS RAILING RR-60 DETAIL                        |                        |
|---------------------------------------------------|------------------------|
| Manufacturer: Regal Aluminum Windows and Railings |                        |
| Project: General                                  |                        |
| Regal Product Reference: RRFG0201                 | Drawing Type: Category |
| Drawing reference: RRFG0201                       | Date: 29/08/2020       |