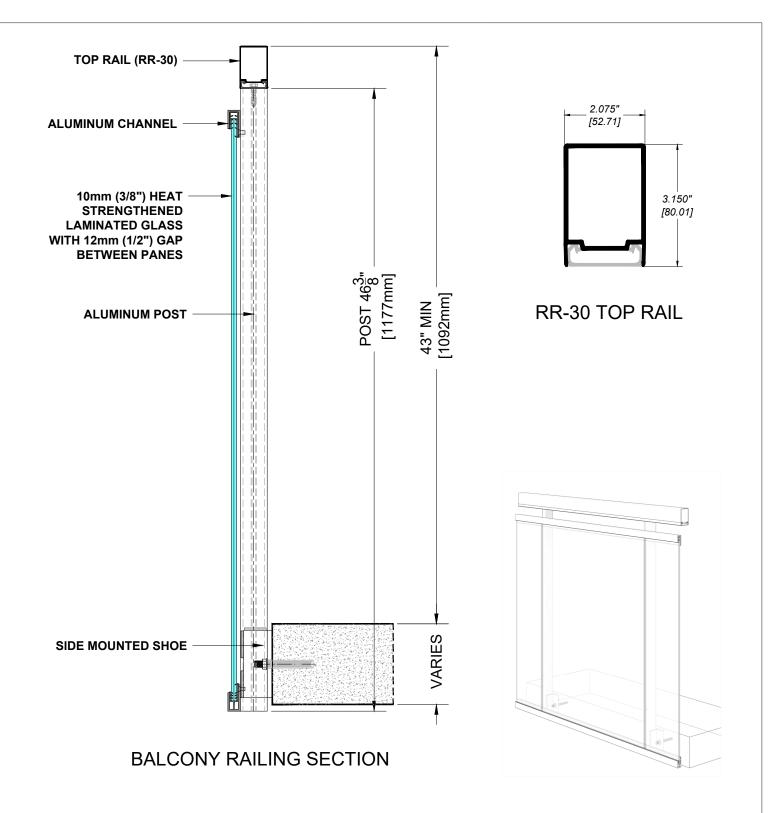

- 1. Installation to be completed in accordance with manufacturer specifications.
- 2. Do not scale drawings.
- 3. Contractor notes: For product and company information visit Regalaluminum.com

| GLASS RAILING RR-30 DETAIL |  |
|----------------------------|--|
|                            |  |
|                            |  |
| Drawing Type: Category     |  |
| Date: 29/08/2020           |  |
|                            |  |