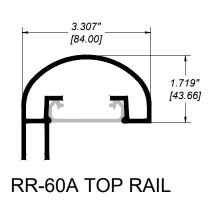

RR-60 TOP RAIL

- 1. Installation to be completed in accordance with manufacturer specifications.
- 2. Do not scale drawings.
- 3. Contractor notes: For product and company information visit Regalaluminum.com

| GLASS RAILING RR-60A DETAIL                       |                        |
|---------------------------------------------------|------------------------|
| Manufacturer: Regal Aluminum Windows and Railings |                        |
| Project: General                                  |                        |
| Regal Product Reference: RRFG0202                 | Drawing Type: Category |
| Drawing reference: RRFG0202                       | Date: 29/08/2020       |