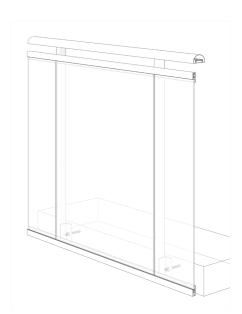

Date: 29/08/2020           |  |
|                            |  |







**RR-40 TOP RAIL** 



### Notes:

- 1. Installation to be completed in accordance with manufacturer specifications.
- 2. Do not scale drawings.
- 3. Contractor notes: For product and company information visit Regalaluminum.com

| GLASS RAILING RR-40 DETAIL                        |                        |
|---------------------------------------------------|------------------------|
| Manufacturer: Regal Aluminum Windows and Railings |                        |
| Project: General                                  |                        |
| Regal Product Reference: RRFG0203                 | Drawing Type: Category |
| Drawing reference: RRFG0203                       | Date: 29/08/2020       |







RR-60 TOP RAIL



# **BALCONY RAILING SECTION**

#### Notes:

- 1. Installation to be completed in accordance with manufacturer specifications.
- 2. Do not scale drawings.
- 3. Contractor notes: For product and company information visit Regalaluminum.com

| GLASS RAILING RR-60 DETAIL                        |                        |
|---------------------------------------------------|------------------------|
| Manufacturer: Regal Aluminum Windows and Railings |                        |
| Project: General                                  |                        |
| Regal Product Reference: RRFG0201                 | Drawing Type: Category |
| Drawing reference: RRFG0201                       | Date: 29/08/2020       |







- 1. Installation to be completed in accordance with manufacturer specification