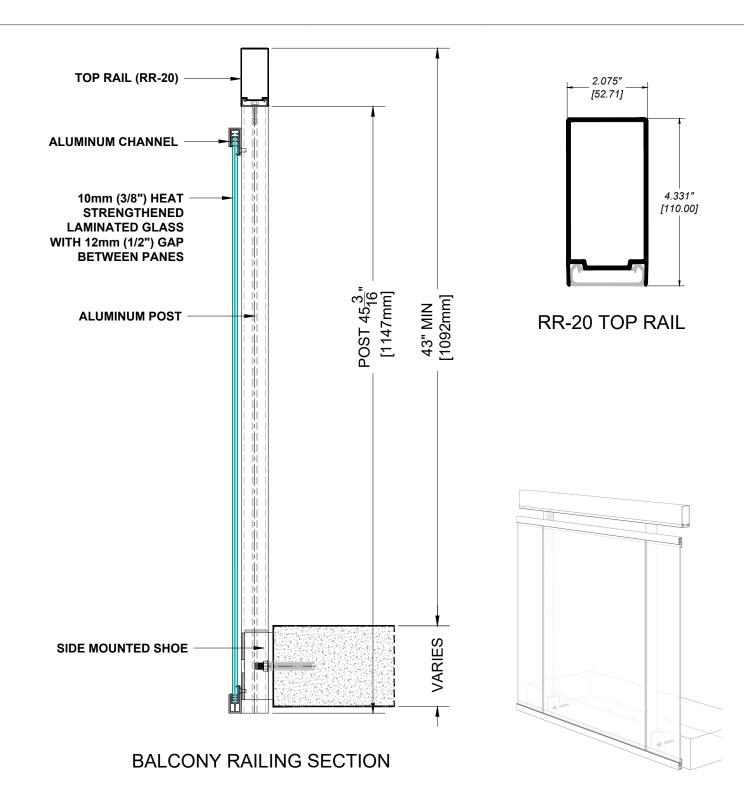

- 1. Installation to be completed in accordance with manufacturer specifications.
- 2. Do not scale drawings.
- 3. Contractor notes: For product and company information visit Regalaluminum.com

| GLASS RAILING RR-20 DETAIL                        |                        |
|---------------------------------------------------|------------------------|
| Manufacturer: Regal Aluminum Windows and Railings |                        |
| Project: General                                  |                        |
| Regal Product Reference: RRFG0205                 | Drawing Type: Category |
| Drawing reference: RRFG0205                       | Date: 29/08/2020       |