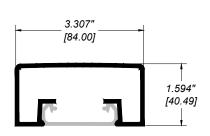

**RR-10 TOP RAIL** 

- 1. Installation to be completed in accordance with manufacturer specifications.
- 2. Do not scale drawings.
- 3. Contractor notes: For product and company information visit Regalaluminum.com

| GLASS RAILING RR-10 DETAIL                        |                        |
|---------------------------------------------------|------------------------|
| Manufacturer: Regal Aluminum Windows and Railings |                        |
| Project: General                                  |                        |
| Regal Product Reference: RRFG0204                 | Drawing Type: Category |
| Drawing reference: RRFG0204                       | Date: 29/08/2020       |