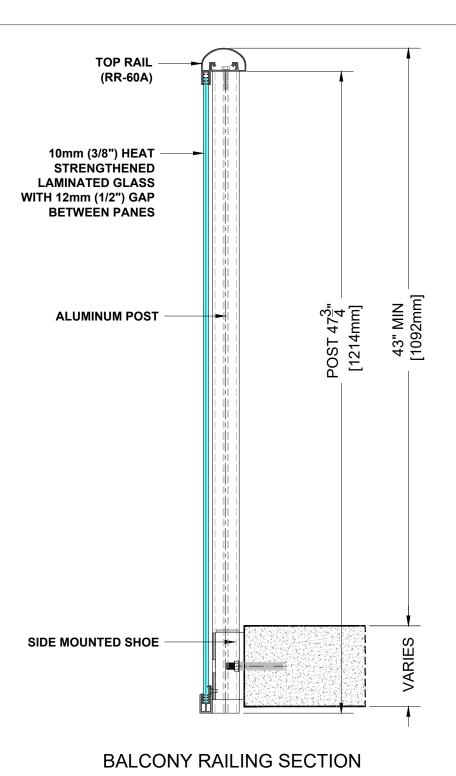

# **BALCONY RAILING SECTION**

#### Notes:

- 1. Installation to be completed in accordance with manufacturer specifications.
- 2. Do not scale drawings.
- 3. Contractor notes: For product and company information visit Regalaluminum.com

- 1. Installation to be completed in accordance with manufacturer specifications.
- 2. Do not scale drawings.
- 3. Contractor notes: For product and company information visit Regalaluminum.com

| GLASS RAILING RR-60A DETAIL                       |                        |
|---------------------------------------------------|------------------------|
| Manufacturer: Regal Aluminum Windows and Railings |                        |
| Project: General                                  |                        |
| Regal Product Reference: RRFG0202                 | Drawing Type: Category |
| Drawing reference: RRFG0202                       | Date: 29/08/2020       |