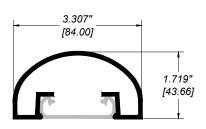

RR-60 TOP RAIL

| GLASS RAILING RR-60 DETAIL                        |                        |
|---------------------------------------------------|------------------------|
| Manufacturer: Regal Aluminum Windows and Railings |                        |
| Project: General                                  |                        |
| Regal Product Reference: RRFG0201                 | Drawing Type: Category |
| Drawing reference: RRFG0201                       | Date: 29/08/2020       |