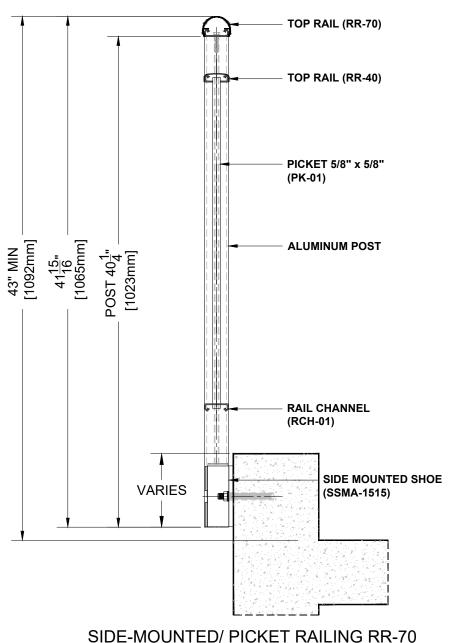

## Notes:

- 1. Installation to be completed in accordance with manufacturer specifications.
- Do not scale drawings.
- 3. Contractor notes: For product and company information visit Regalaluminum.com

ASSEMBLY SECTION VIEW

# PICKET RAILING RR-70 DETAIL Manufacturer: Regal Aluminum Windows and Railings Project: General Regal Product Reference: RRPR0406 Drawing Type: Category Drawing reference: RRPR0406 Date: 29/08/2020