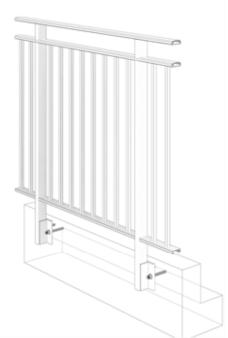

# ASSEMBLY SECTION VIEW

## Notes:

- 1. Installation to be completed in accordance with manufacturer specifications.
- 2. Do not scale drawings.
- 3. Contractor notes: For product and company information visit Regalaluminum.com

| PICKET RAILING RR-40 DETAIL                       |                        |
|---------------------------------------------------|------------------------|
| Manufacturer: Regal Aluminum Windows and Railings |                        |
| Project: General                                  |                        |
| Regal Product Reference: RRPR0402                 | Drawing Type: Category |
| Drawing reference: RRPR0402                       | Date: 29/08/2020       |