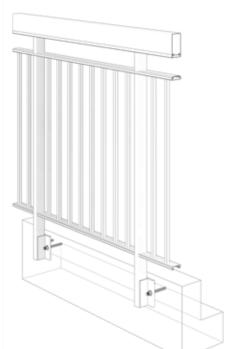

# SIDE-MOUNTED/ PICKET RAILING RR-30 ASSEMBLY SECTION VIEW

## Notes:

- 1. Installation to be completed in accordance with manufacturer specifications.
- 2. Do not scale drawings.
- 3. Contractor notes: For product and company information visit Regalaluminum.com

# PICKET RAILING RR-30 DETAIL Manufacturer: Regal Aluminum Windows and Railings Project: General Regal Product Reference: RRPR0405 Drawing Type: Category Drawing reference: RRPR0405 Date: 29/08/2020

**RR-40 TOP RAIL** 