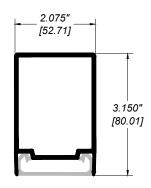

**RR-60 TOP RAIL** 

# SIDE-MOUNTED/ PICKET RAILING RR-60 ASSEMBLY SECTION VIEW

## Notes:

- 1. Installation to be completed in accordance with manufacturer specifications.
- Do not scale drawings.
- 3. Contractor notes: For product and company information visit Regalaluminum.com

# PICKET RAILING RR-60 DETAIL Manufacturer: Regal Aluminum Windows and Railings Project: General Regal Product Reference: RRPR0401 Drawing Type: Category Drawing reference: RRPR0401 Date: 29/08/2020

**RR-70 TOP RAIL** 