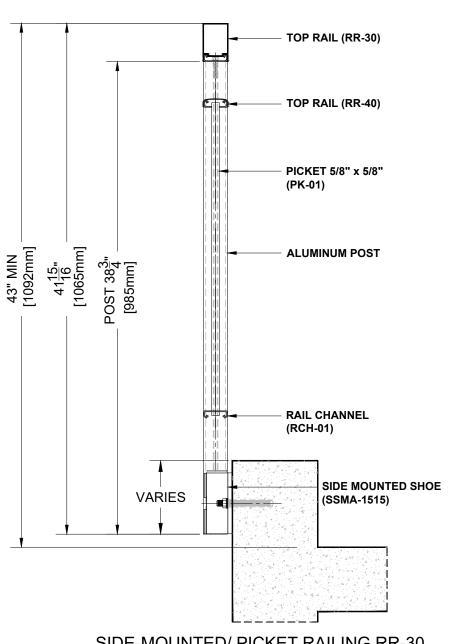

# SIDE-MOUNTED/ PICKET RAILING RR-30 ASSEMBLY SECTION VIEW

## Notes:

- 1. Installation to be completed in accordance with manufacturer specifications.
- 2. Do not scale drawings.
- 3. Contractor notes: For product and company information visit Regalaluminum.com

# PICKET RAILING RR-30 DETAIL Manufacturer: Regal Aluminum Windows and Railings Project: General Regal Product Reference: RRPR0405 Drawing Type: Category Drawing reference: RRPR0405 Date: 29/08/2020

**RR-40 TOP RAIL** 