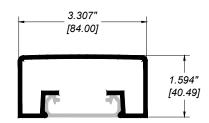

**RR-10 TOP RAIL** 

# SIDE-MOUNTED/ PICKET RAILING RR-10 ASSEMBLY SECTION VIEW

# PICKET RAILING RR-10 DETAIL Manufacturer: Regal Aluminum Windows and Railings Project: General Regal Product Reference: RRPR0403 Drawing Type: Category Drawing reference: RRPR0403 Date: 29/08/2020

**RR-20 TOP RAIL** 