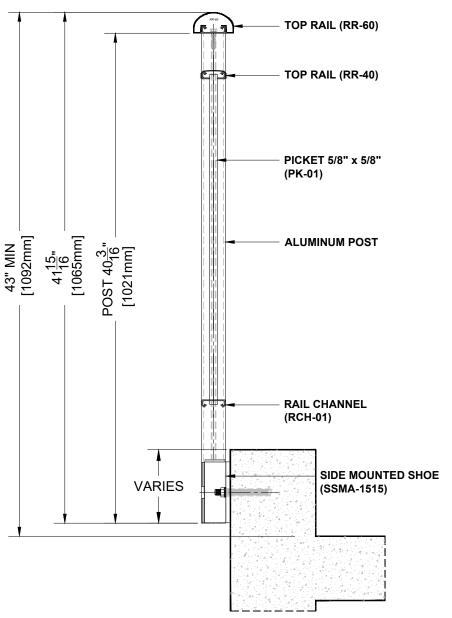

**RR-60 TOP RAIL** 

# SIDE-MOUNTED/ PICKET RAILING RR-60 ASSEMBLY SECTION VIEW

## Notes:

- 1. Installation to be completed in accordance with manufacturer specifications.
- Do not scale drawings.
- 3. Contractor notes: For product and company information visit Regalaluminum.com

# PICKET RAILING RR-60 DETAIL Manufacturer: Regal Aluminum Windows and Railings Project: General Regal Product Reference: RRPR0401 Drawing Type: Category Drawing reference: RRPR0401 Date: 29/08/2020

**RR-70 TOP RAIL** 