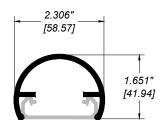

**RR-10 TOP RAIL** 

# SIDE-MOUNTED/ PICKET RAILING RR-10 ASSEMBLY SECTION VIEW

# PICKET RAILING RR-10 DETAIL Manufacturer: Regal Aluminum Windows and Railings Project: General Regal Product Reference: RRPR0403 Drawing Type: Category Drawing reference: RRPR0403 Date: 29/08/2020

**RR-20 TOP RAIL** 