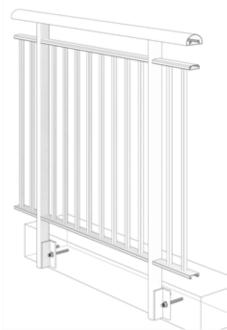

# SIDE-MOUNTED/ PICKET RAILING RR-10 ASSEMBLY SECTION VIEW

## Notes:

- 1. Installation to be completed in accordance with manufacturer specifications.
- 2. Do not scale drawings.
- 3. Contractor notes: For product and company information visit Regalaluminum.com

# PICKET RAILING RR-10 DETAIL Manufacturer: Regal Aluminum Windows and Railings Project: General Regal Product Reference: RRPR0403 Drawing Type: Category Drawing reference: RRPR0403 Date: 29/08/2020

**RR-20 TOP RAIL** 