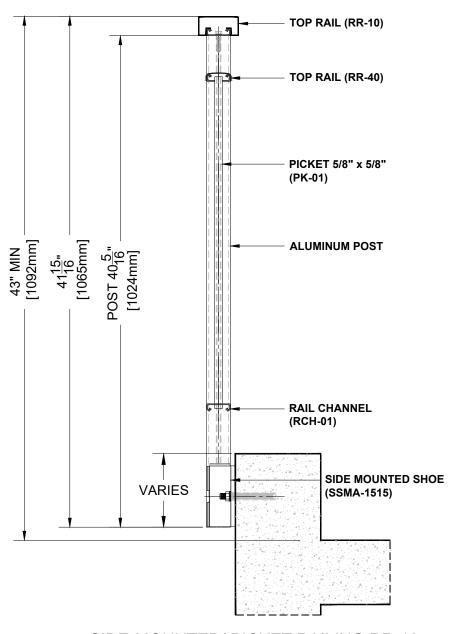

**RR-10 TOP RAIL** 

# SIDE-MOUNTED/ PICKET RAILING RR-10 ASSEMBLY SECTION VIEW

## Notes:

- 1. Installation to be completed in accordance with manufacturer specifications.
- 2. Do not scale drawings.
- 3. Contractor notes: For product and company information visit Regalaluminum.com

# PICKET RAILING RR-10 DETAIL Manufacturer: Regal Aluminum Windows and Railings Project: General Regal Product Reference: RRPR0403 Drawing Type: Category Drawing reference: RRPR0403 Date: 29/08/2020

**RR-20 TOP RAIL** 