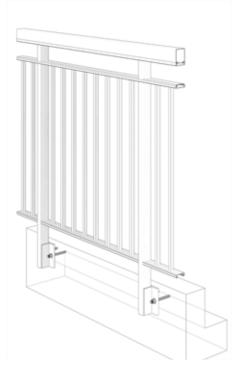

# ASSEMBLY SECTION VIEW

## Notes:

- 1. Installation to be completed in accordance with manufacturer specifications.
- 2. Do not scale drawings.
- 3. Contractor notes: For product and company information visit Regalaluminum.com

| PICKET RAILING RR-40 DETAIL                       |                        |
|---------------------------------------------------|------------------------|
| Manufacturer: Regal Aluminum Windows and Railings |                        |
| Project: General                                  |                        |
| Regal Product Reference: RRPR0402                 | Drawing Type: Category |
| Drawing reference: RRPR0402                       | Date: 29/08/2020       |