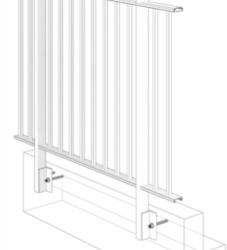

# SIDE-MOUNTED/ PICKET RAILING RR-10 ASSEMBLY SECTION VIEW

## Notes:

- 1. Installation to be completed in accordance with manufacturer specifications.
- 2. Do not scale drawings.
- 3. Contractor notes: For product and company information visit Regalaluminum.com