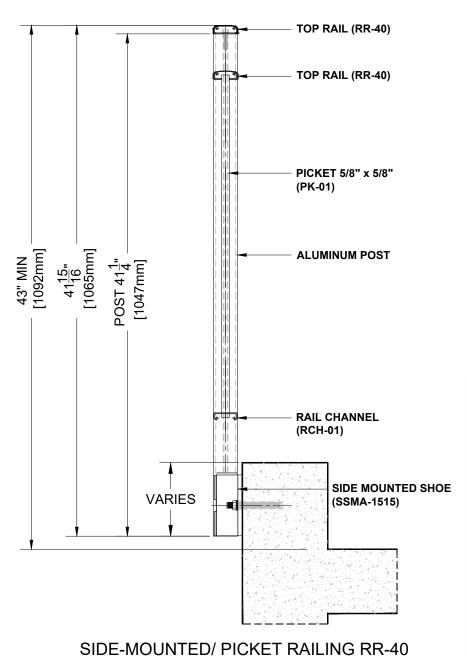

# ASSEMBLY SECTION VIEW

## Notes:

- 1. Installation to be completed in accordance with manufacturer specifications.
- 2. Do not scale drawings.
- 3. Contractor notes: For product and company information visit Regalaluminum.com

| PICKET RAILING RR-40 DETAIL                       |                        |
|---------------------------------------------------|------------------------|
| Manufacturer: Regal Aluminum Windows and Railings |                        |
| Project: General                                  |                        |
| Regal Product Reference: RRPR0402                 | Drawing Type: Category |
| Drawing reference: RRPR0402                       | Date: 29/08/2020       |