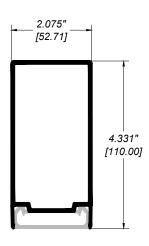

# SIDE-MOUNTED/ PICKET RAILING RR-30 ASSEMBLY SECTION VIEW

## Notes:

- 1. Installation to be completed in accordance with manufacturer specifications.
- 2. Do not scale drawings.
- 3. Contractor notes: For product and company information visit Regalaluminum.com

# PICKET RAILING RR-30 DETAIL Manufacturer: Regal Aluminum Windows and Railings Project: General Regal Product Reference: RRPR0405 Drawing Type: Category Drawing reference: RRPR0405 Date: 29/08/2020

**RR-40 TOP RAIL** 