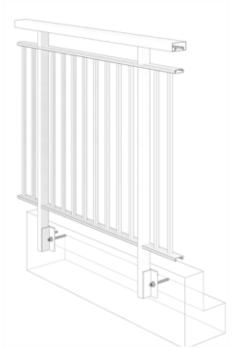

# SIDE-MOUNTED/ PICKET RAILING RR-10 ASSEMBLY SECTION VIEW

ASSEMBLY SECTION VIEW

# ASSEMBLY SECTION VIEW