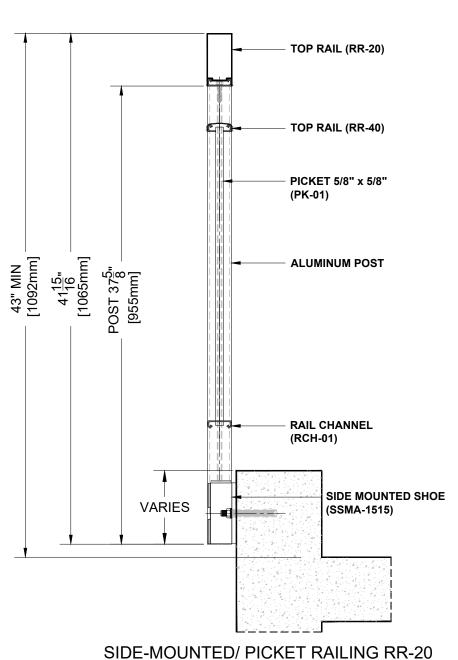

## Notes:

- 1. Installation to be completed in accordance with manufacturer specifications.
- 2. Do not scale drawings.
- 3. Contractor notes: For product and company information visit Regalaluminum.com

ASSEMBLY SECTION VIEW

# PICKET RAILING RR-20 DETAIL Manufacturer: Regal Aluminum Windows and Railings Project: General Regal Product Reference: RRPR0404 Drawing Type: Category Drawing reference: RRPR0404 Date: 29/08/2020

**RR-30 TOP RAIL** 