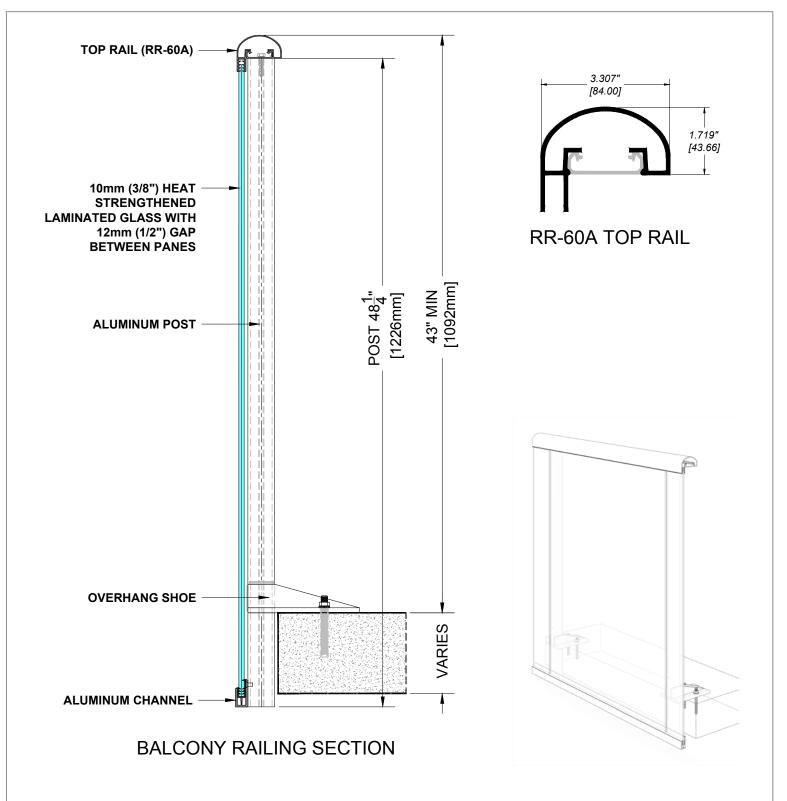

## **GLASS RAILING RR-60A DETAIL**

Manufacturer: Regal Aluminum Windows and Railings

Project: General

Regal Product Reference: RRFG0402

Drawing reference: RRFG0402

Date: 29/08/2020