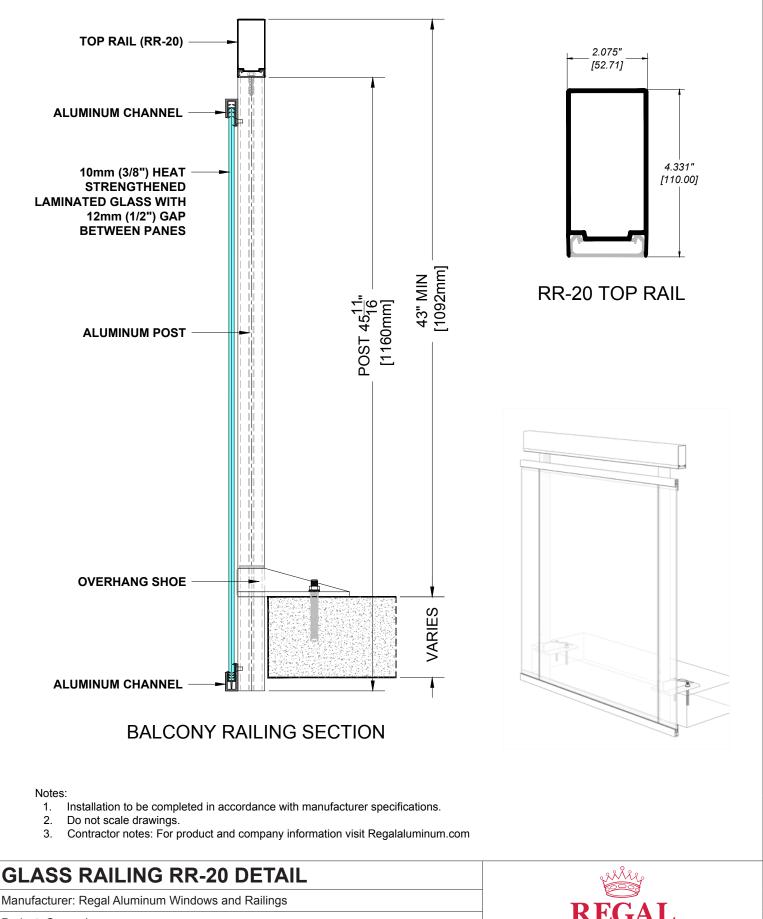

## **GLASS RAILING RR-30 DETAIL** Manufacturer: Regal Aluminum Windows and Railings

Project: General

Regal Product Reference: RRFG0406

Drawing reference: RRFG0406

177 Drumlin Circle, Concord, ON L4K 3E7 T. 905-738-4375 • 1-800-732-3339 regalaluminum.com | sales@regalaluminum.com

Date: 29/08/2020

Notes:

- 1. Installation to be completed in accordance with manufacturer specifications.
- 2. Do not scale drawings.
- 3. Contractor notes: For product and company information visit Regalaluminum.com