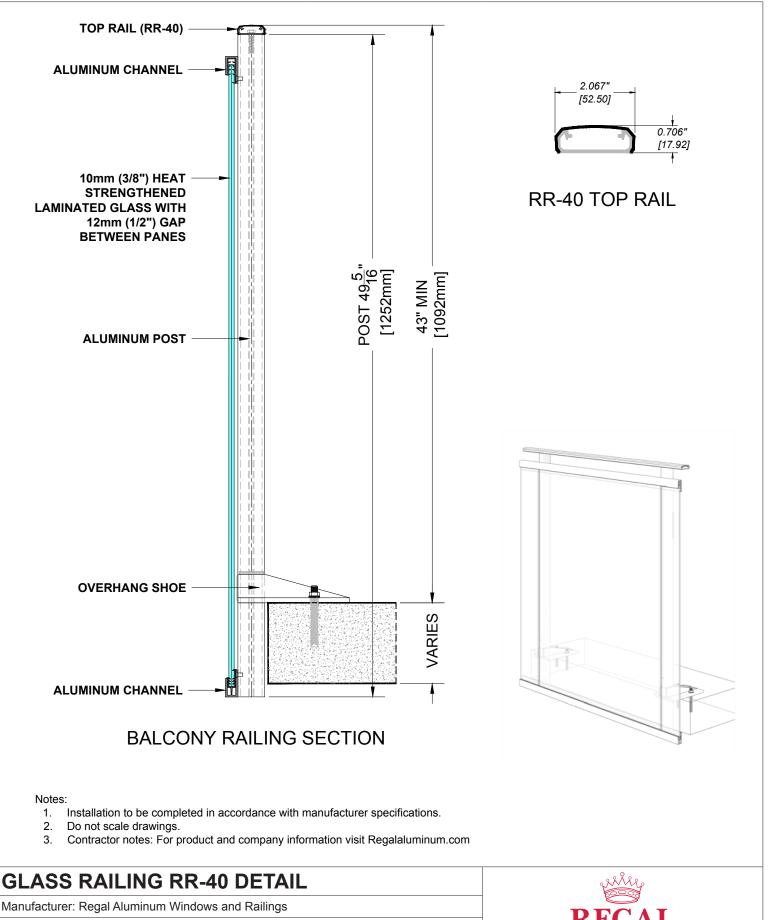

Date: 29/08/2020

Project: General

Regal Product Reference: RRFG0401

Drawing reference: RRFG0401

RRFG0401

177 Drumlin Circle, Concord, ON L4K 3E7 T. 905-738-4375 • 1-800-732-3339 regalaluminum.com | sales@regalaluminum.com