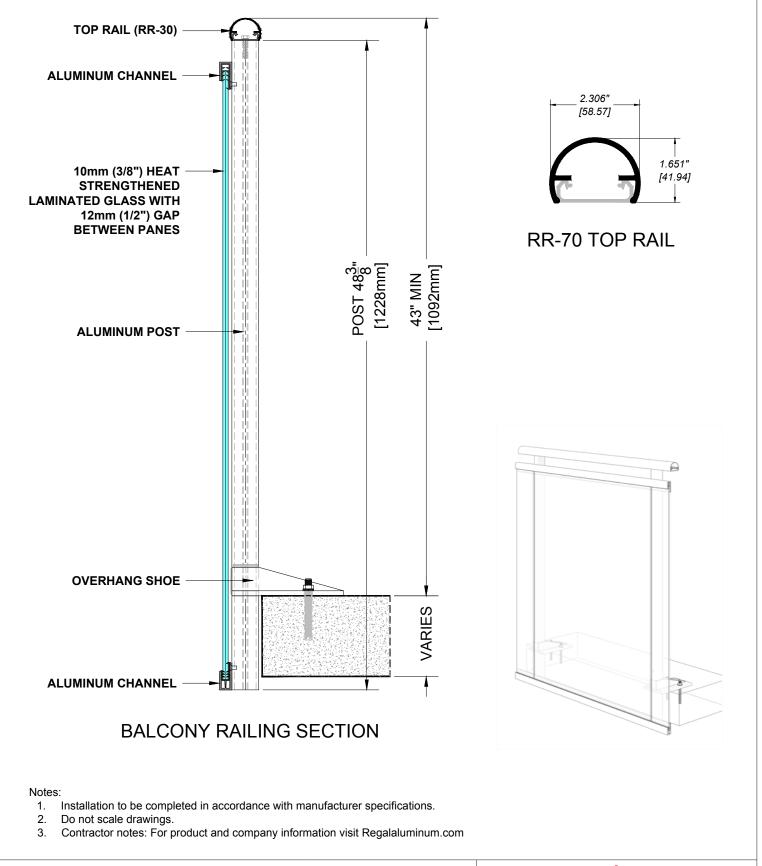

## GLASS RAILING RR-70 DETAIL Manufacturer: Regal Aluminum Windows and Railings Project: General Regal Product Reference: RRFG0407 Drawing Type: Category

Drawing reference: RRFG0407