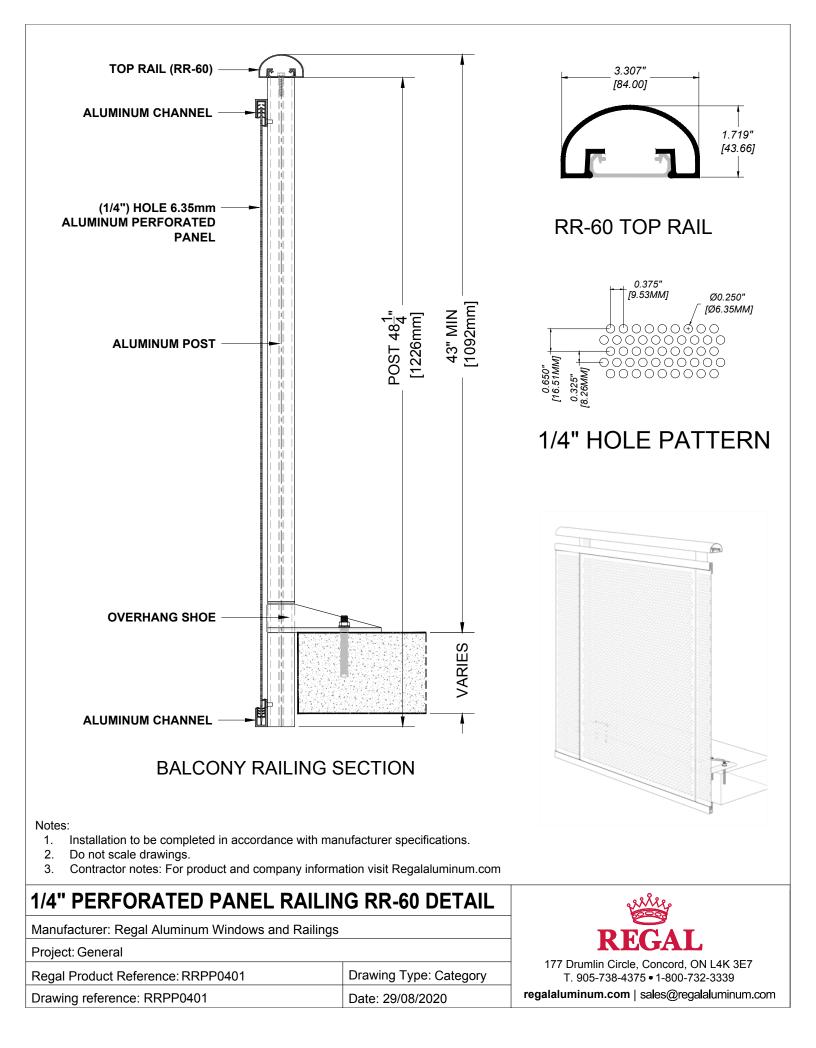

## **GLASS RAILING RR-60A DETAIL**

Manufacturer: Regal Aluminum Windows and Railings

Project: General

Regal Product Reference: RRFG0402

Drawing reference: RRFG0402

Date: 29/08/2020