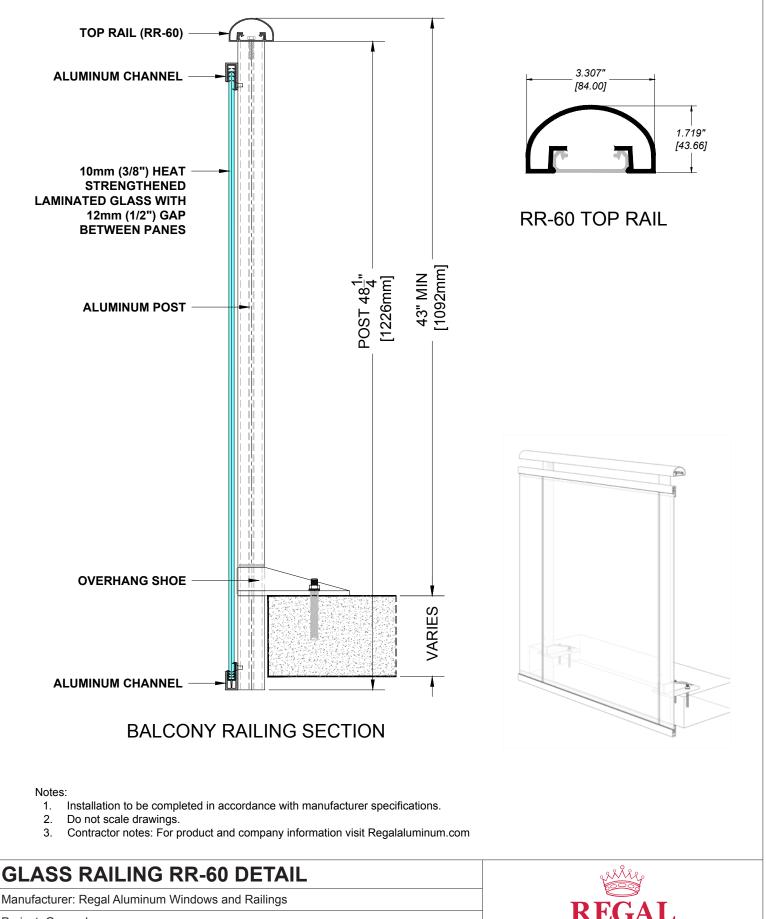

Date: 29/08/2020

Project: General

Regal Product Reference: RRFG0403

Drawing reference: RRFG0403

177 Drumlin Circle, Concord, ON L4K 3E7 T. 905-738-4375 • 1-800-732-3339 regalaluminum.com | sales@regalaluminum.com