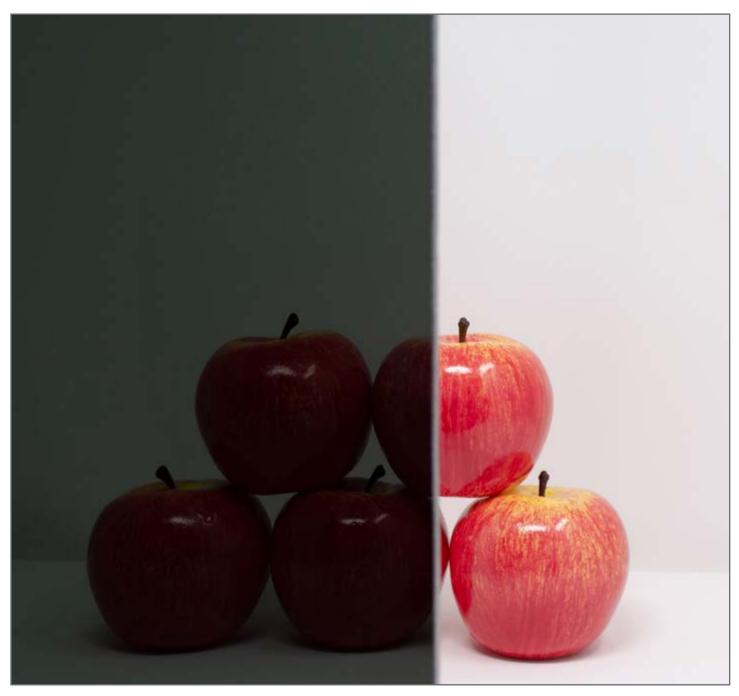

# **Glass Catalogue**

Blue Glass

Green Glass

Bronze Glass

Gray Glass

Dark Gray Glass

Acid Etched Glass

Pinhead Glass

### Glass Supplied By

High Performance Glazing - For more information visit hpglazing.com

#### Glass Thickness

3mm, 4mm, 5mm, 6mm, 8mm, 10mm, 12mm