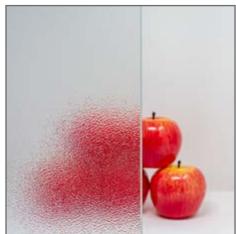

# **Glass Catalogue**

Blue Glass

Green Glass

Bronze Glass

Gray Glass

Dark Gray Glass

Acid Etched Glass

Pinhead Glass

### Glass Supplied By

High Performance Glazing - For more information visit hpglazing.com

## Digital Printing Fabrication Capabilities

Minimum 12" x 12" Maximum 86" x 144"

#### Glass Thickness

3mm, 4mm, 5mm, 6mm, 8mm, 10mm, 12mm