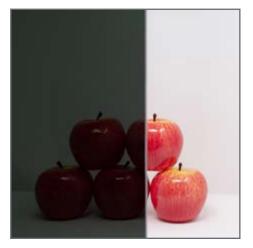

# **Glass Catalogue**

Blue Glass

Green Glass

Bronze Glass

Gray Glass

Dark Gray Glass

Acid Etched Glass

Pinhead Glass

### Glass Supplied By

High Performance Glazing - For more information visit hpglazing.com

## Digital Printing Fabrication Capabilities

Minimum 12" x 12" Maximum 86" x 144"

#### Glass Thickness

3mm, 4mm, 5mm, 6mm, 8mm, 10mm, 12mm