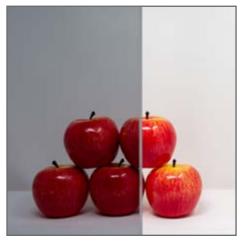

# **Glass Catalogue**

Blue Glass

Green Glass

Bronze Glass

Gray Glass

Dark Gray Glass

Acid Etched Glass

Pinhead Glass

### Glass Supplied By

High Performance Glazing - For more information visit hpglazing.com

## Digital Printing Fabrication Capabilities

Minimum 12" x 12" Maximum 86" x 144"

#### Glass Thickness

3mm, 4mm, 5mm, 6mm, 8mm, 10mm, 12mm