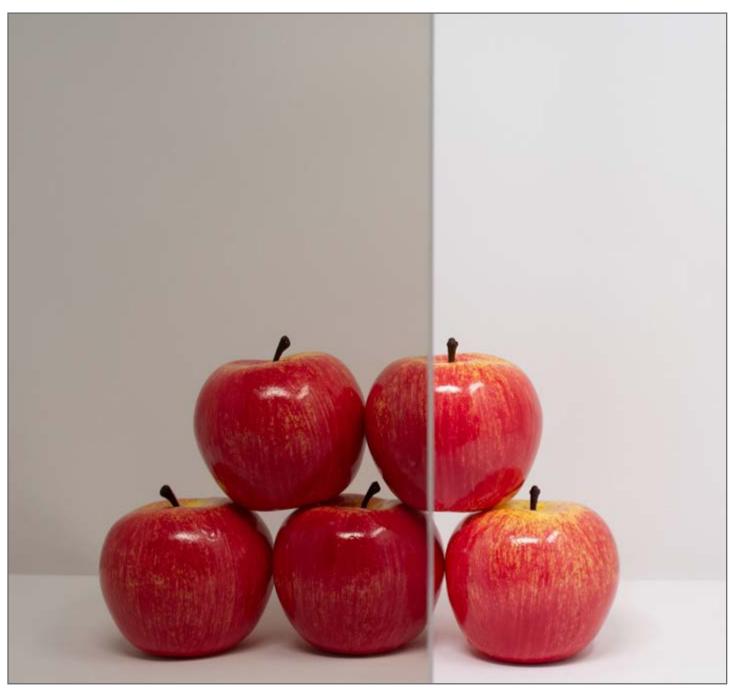

# **Glass Catalogue**

Blue Glass

Green Glass

Bronze Glass

Gray Glass

Dark Gray Glass

Acid Etched Glass

Pinhead Glass

### Glass Supplied By

High Performance Glazing - For more information visit hpglazing.com

#### Glass Thickness

3mm, 4mm, 5mm, 6mm, 8mm, 10mm, 12mm