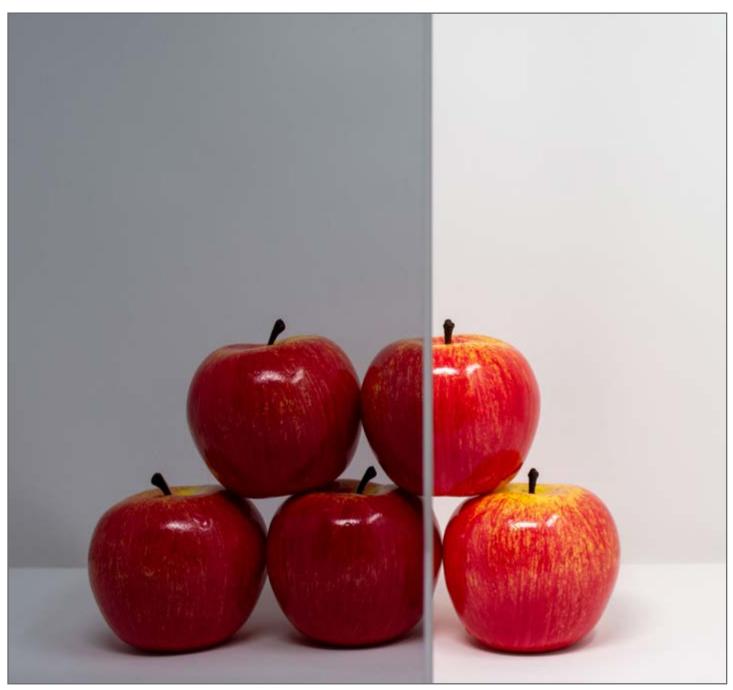

# **Glass Catalogue**

Blue Glass

Green Glass

Bronze Glass

Gray Glass

Dark Gray Glass

Acid Etched Glass

Pinhead Glass

### Glass Supplied By

High Performance Glazing - For more information visit hpglazing.com

#### Glass Thickness

3mm, 4mm, 5mm, 6mm, 8mm, 10mm, 12mm