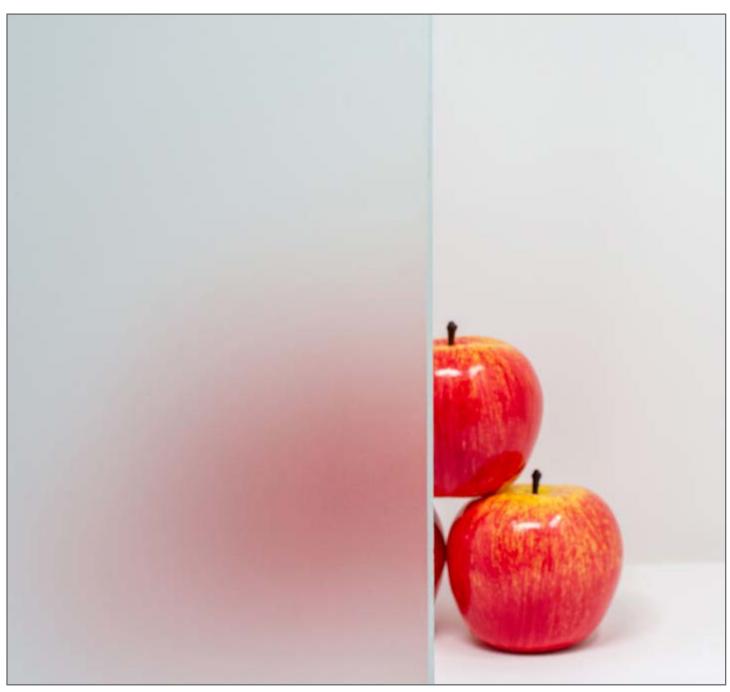

# **Glass Catalogue**

Blue Glass

Green Glass

Bronze Glass

Gray Glass

Dark Gray Glass

Acid Etched Glass

Pinhead Glass

### Glass Supplied By

High Performance Glazing - For more information visit hpglazing.com

#### Glass Thickness

3mm, 4mm, 5mm, 6mm, 8mm, 10mm, 12mm