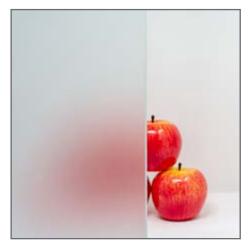

# **Glass Catalogue**

Blue Glass

Green Glass

Bronze Glass

Gray Glass

Dark Gray Glass

Acid Etched Glass

Pinhead Glass

### Glass Supplied By

High Performance Glazing - For more information visit hpglazing.com

## Digital Printing Fabrication Capabilities

Minimum 12" x 12" Maximum 86" x 144"

#### Glass Thickness

3mm, 4mm, 5mm, 6mm, 8mm, 10mm, 12mm