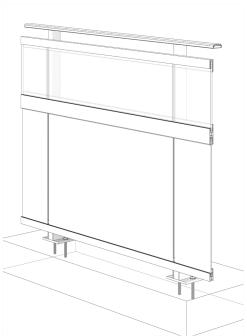

**RR-40 TOP RAIL** 

## Notes:

- 1. Installation to be completed in accordance with manufacturer specifications.
- 2. Do not scale drawings.
- 3. Contractor notes: For product and company information visit Regalaluminum.com

| <b>GLASS and PANEL RAILING RR-40 DETAIL</b>       |                        |  |
|---------------------------------------------------|------------------------|--|
| Manufacturer: Regal Aluminum Windows and Railings |                        |  |
| Project: General                                  |                        |  |
| Regal Product Reference: RRGP0303                 | Drawing Type: Category |  |
| Drawing reference: RRGP0303                       | Date: 29/08/2020       |  |