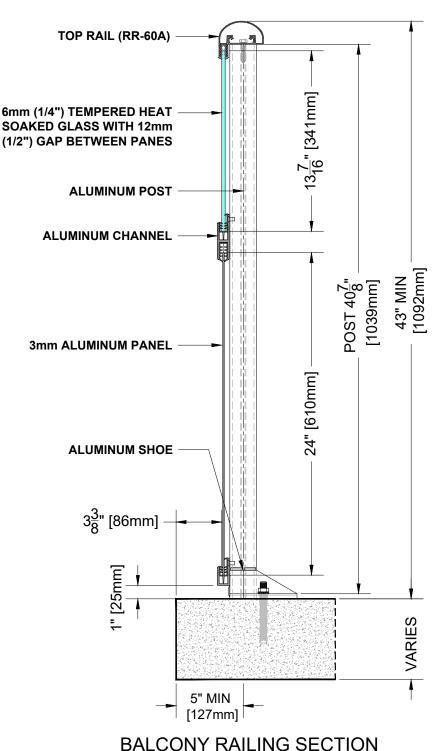

**RR-60 TOP RAIL** 

## Notes:

- 1. Installation to be completed in accordance with manufacturer specifications.
- 2. Do not scale drawings.
- 3. Contractor notes: For product and company information visit Regalaluminum.com

# GLASS and PANEL RAILING RR-60 DETAIL Manufacturer: Regal Aluminum Windows and Railings Project: General Regal Product Reference: RRGP0301 Drawing Type: Category Drawing reference: RRGP0301 Date: 29/08/2020