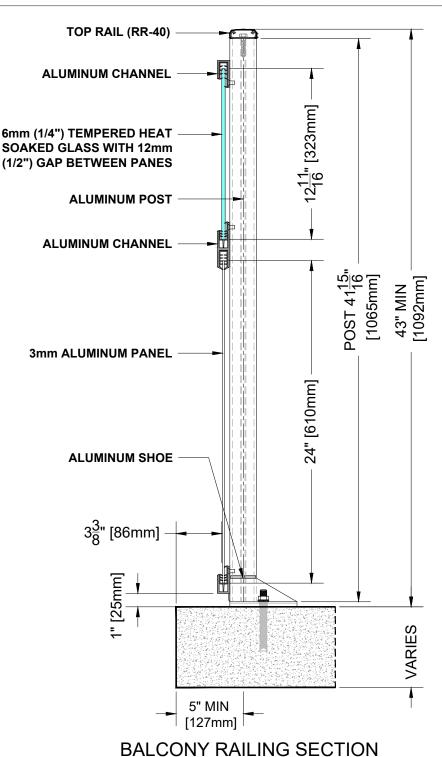

**RR-40 TOP RAIL** 

## Notes:

- 1. Installation to be completed in accordance with manufacturer specifications.
- 2. Do not scale drawings.
- 3. Contractor notes: For product and company information visit Regalaluminum.com

| <b>GLASS and PANEL RAILING RR-40 DETAIL</b>       |                        |  |
|---------------------------------------------------|------------------------|--|
| Manufacturer: Regal Aluminum Windows and Railings |                        |  |
| Project: General                                  |                        |  |
| Regal Product Reference: RRGP0303                 | Drawing Type: Category |  |
| Drawing reference: RRGP0303                       | Date: 29/08/2020       |  |