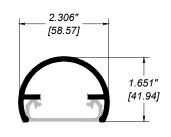

## Manufacturer: Regal Aluminum Windows and Railings Project: General Regal Product Reference: RRGP0302 Drawing Type: Category Drawing reference: RRGP0302 Date: 29/08/2020

**RR-70 TOP RAIL** 

## Notes:

- 1. Installation to be completed in accordance with manufacturer specifications.
- 2. Do not scale drawings.
- 3. Contractor notes: For product and company information visit Regalaluminum.com

# GLASS and PANEL RAILING RR-70 DETAIL Manufacturer: Regal Aluminum Windows and Railings Project: General Regal Product Reference: RRGP0307 Drawing Type: Category Drawing reference: RRGP0307 Date: 29/08/2020