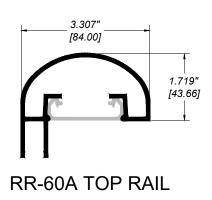

**RR-60 TOP RAIL** 

## Notes:

- 1. Installation to be completed in accordance with manufacturer specifications.
- 2. Do not scale drawings.
- 3. Contractor notes: For product and company information visit Regalaluminum.com

# GLASS and PANEL RAILING RR-60 DETAIL Manufacturer: Regal Aluminum Windows and Railings Project: General Regal Product Reference: RRGP0301 Drawing Type: Category Drawing reference: RRGP0301 Date: 29/08/2020