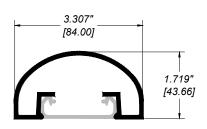

**RR-60 TOP RAIL** 

## Notes:

- 1. Installation to be completed in accordance with manufacturer specifications.
- 2. Do not scale drawings.
- 3. Contractor notes: For product and company information visit Regalaluminum.com

# GLASS and PANEL RAILING RR-60 DETAIL Manufacturer: Regal Aluminum Windows and Railings Project: General Regal Product Reference: RRGP0301 Drawing Type: Category Drawing reference: RRGP0301 Date: 29/08/2020