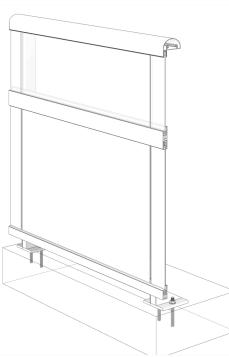

## Manufacturer: Regal Aluminum Windows and Railings Project: General Regal Product Reference: RRGP0302 Drawing Type: Category Drawing reference: RRGP0302 Date: 29/08/2020

**RR-70 TOP RAIL** 

## Notes:

- 1. Installation to be completed in accordance with manufacturer specifications.
- 2. Do not scale drawings.
- 3. Contractor notes: For product and company information visit Regalaluminum.com

# GLASS and PANEL RAILING RR-70 DETAIL Manufacturer: Regal Aluminum Windows and Railings Project: General Regal Product Reference: RRGP0307 Drawing Type: Category Drawing reference: RRGP0307 Date: 29/08/2020