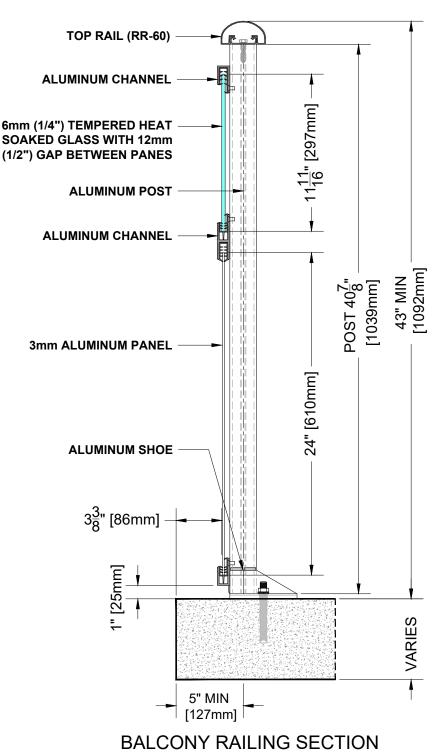

**RR-60 TOP RAIL** 

## Notes:

- 1. Installation to be completed in accordance with manufacturer specifications.
- 2. Do not scale drawings.
- 3. Contractor notes: For product and company information visit Regalaluminum.com

# GLASS and PANEL RAILING RR-60 DETAIL Manufacturer: Regal Aluminum Windows and Railings Project: General Regal Product Reference: RRGP0301 Drawing Type: Category Drawing reference: RRGP0301 Date: 29/08/2020