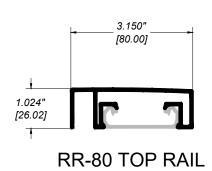

- 1. Installation to be completed in accordance with manufacturer specifications.
- 2. Do not scale drawings.
- 3. Contractor notes: For product and company information visit Regalaluminum.com

| <b>GLASS and PANEL RAILING RR-80 DETAIL</b>       |                        |  |
|---------------------------------------------------|------------------------|--|
| Manufacturer: Regal Aluminum Windows and Railings |                        |  |
| Project: General                                  |                        |  |
| Regal Product Reference: RRGP0309                 | Drawing Type: Category |  |
| Drawing reference: RRGP0309                       | Date: 29/08/2020       |  |