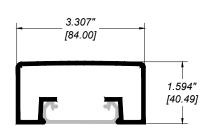

- 1. Installation to be completed in accordance with manufacturer specifications.
- 2. Do not scale drawings.
- 3. Contractor notes: For product and company information visit Regalaluminum.com

| GLASS and PANEL RAILING RR-20 DETAIL              |                        |  |
|---------------------------------------------------|------------------------|--|
| Manufacturer: Regal Aluminum Windows and Railings |                        |  |
| Project: General                                  |                        |  |
| Regal Product Reference: RRGP0305                 | Drawing Type: Category |  |
| Drawing reference: RRGP0305                       | Date: 29/08/2020       |  |