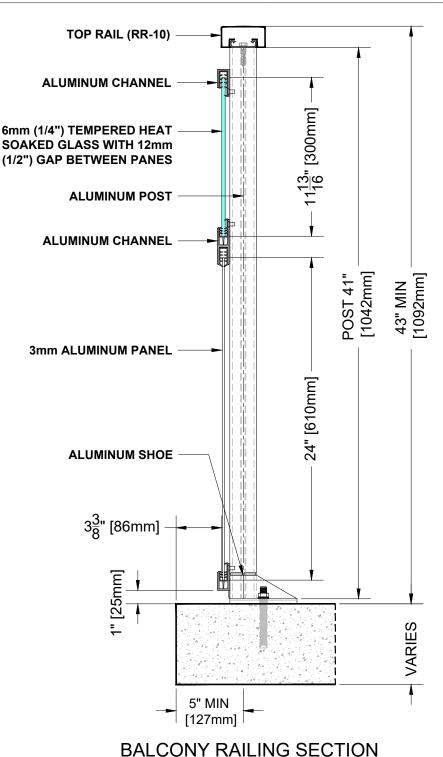

**RR-10 TOP RAIL** 

- 1. Installation to be completed in accordance with manufacturer specifications.
- 2. Do not scale drawings.
- 3. Contractor notes: For product and company information visit Regalaluminum.com

| <b>GLASS and PANEL RAILING RR-10 DETAIL</b>       |                        |  |
|---------------------------------------------------|------------------------|--|
| Manufacturer: Regal Aluminum Windows and Railings |                        |  |
| Project: General                                  |                        |  |
| Regal Product Reference: RRGP0304                 | Drawing Type: Category |  |
| Drawing reference: RRGP0304                       | Date: 29/08/2020       |  |