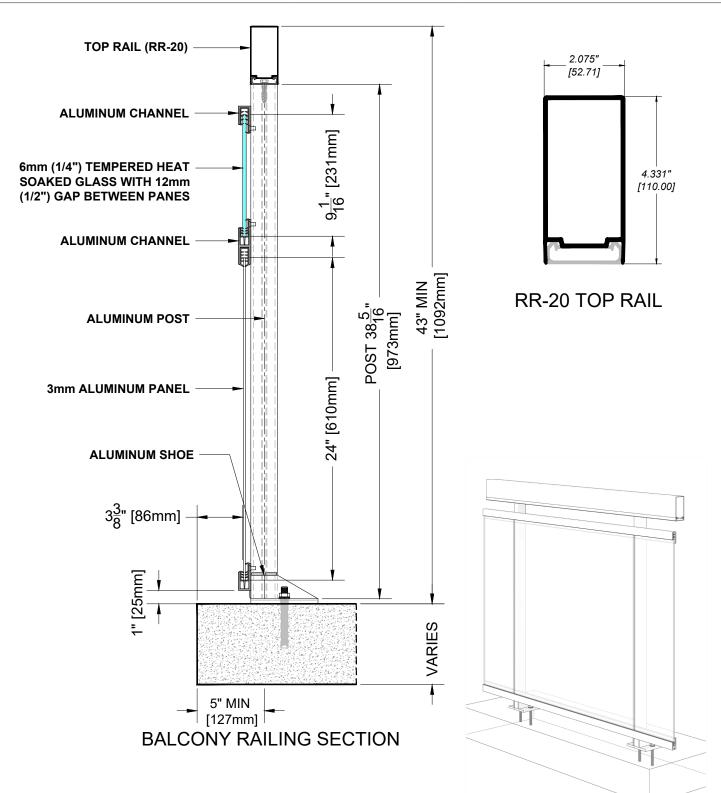

- 1. Installation to be completed in accordance with manufacturer specifications.
- 2. Do not scale drawings.
- 3. Contractor notes: For product and company information visit Regalaluminum.com

| GLASS and PANEL RAILING RR-20 DETAIL              |                        |  |
|---------------------------------------------------|------------------------|--|
| Manufacturer: Regal Aluminum Windows and Railings |                        |  |
| Project: General                                  |                        |  |
| Regal Product Reference: RRGP0305                 | Drawing Type: Category |  |
| Drawing reference: RRGP0305                       | Date: 29/08/2020       |  |