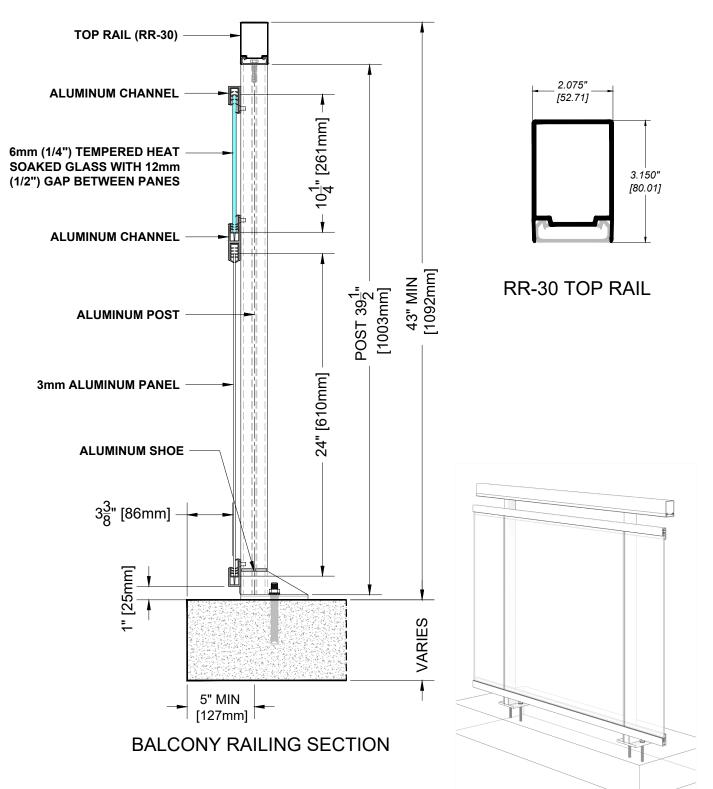

- 1. Installation to be completed in accordance with manufacturer specifications.
- 2. Do not scale drawings.
- 3. Contractor notes: For product and company information visit Regalaluminum.com

# GLASS and PANEL RAILING RR-30 DETAIL Manufacturer: Regal Aluminum Windows and Railings Project: General Regal Product Reference: RRGP0306 Drawing Type: Category Drawing reference: RRGP0306 Date: 29/08/2020