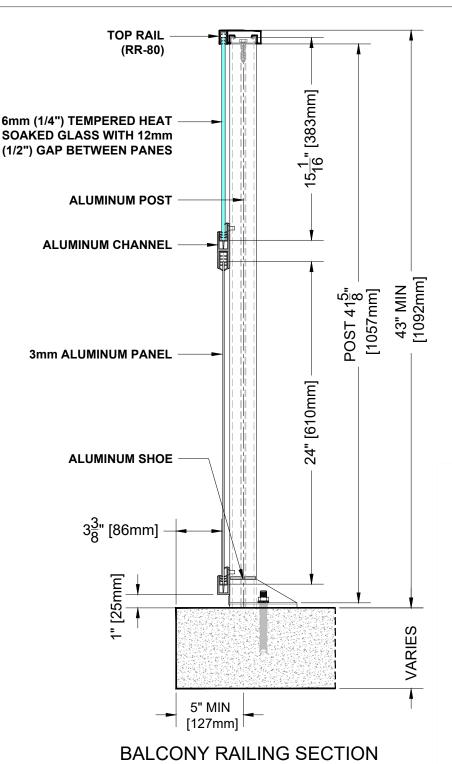

- 1. Installation to be completed in accordance with manufacturer specifications.
- 2. Do not scale drawings.
- 3. Contractor notes: For product and company information visit Regalaluminum.com

| <b>GLASS and PANEL RAILING RR-80 DETAIL</b>       |                        |  |
|---------------------------------------------------|------------------------|--|
| Manufacturer: Regal Aluminum Windows and Railings |                        |  |
| Project: General                                  |                        |  |
| Regal Product Reference: RRGP0309                 | Drawing Type: Category |  |
| Drawing reference: RRGP0309                       | Date: 29/08/2020       |  |