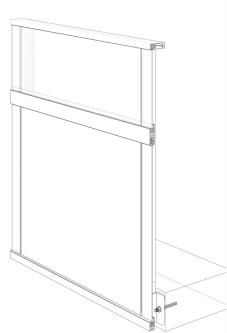

- 1. Installation to be completed in accordance with manufacturer specifications.
- 2. Do not scale drawings.
- 3. Contractor notes: For product and company information visit Regalaluminum.com

| <b>GLASS and PANEL RAILING RR-80 DETAIL</b>       |                        |  |
|---------------------------------------------------|------------------------|--|
| Manufacturer: Regal Aluminum Windows and Railings |                        |  |
| Project: General                                  |                        |  |
| Regal Product Reference: RRGP0309                 | Drawing Type: Category |  |
| Drawing reference: RRGP0309                       | Date: 29/08/2020       |  |