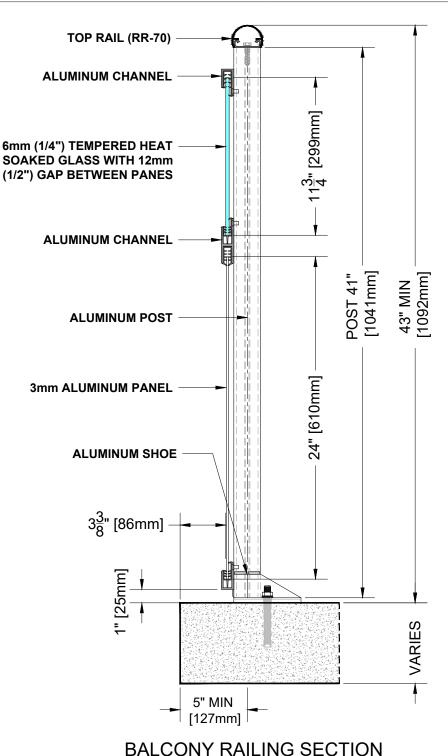

## Manufacturer: Regal Aluminum Windows and Railings Project: General Regal Product Reference: RRGP0302 Drawing Type: Category Drawing reference: RRGP0302 Date: 29/08/2020

**RR-70 TOP RAIL** 

## Notes:

- 1. Installation to be completed in accordance with manufacturer specifications.
- 2. Do not scale drawings.
- 3. Contractor notes: For product and company information visit Regalaluminum.com

# GLASS and PANEL RAILING RR-70 DETAIL Manufacturer: Regal Aluminum Windows and Railings Project: General Regal Product Reference: RRGP0307 Drawing Type: Category Drawing reference: RRGP0307 Date: 29/08/2020