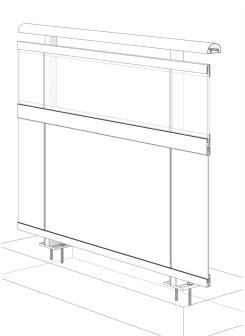

**RR-60 TOP RAIL** 

## Notes:

- 1. Installation to be completed in accordance with manufacturer specifications.
- 2. Do not scale drawings.
- 3. Contractor notes: For product and company information visit Regalaluminum.com

# GLASS and PANEL RAILING RR-60 DETAIL Manufacturer: Regal Aluminum Windows and Railings Project: General Regal Product Reference: RRGP0301 Drawing Type: Category Drawing reference: RRGP0301 Date: 29/08/2020