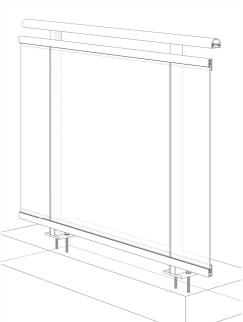

## Manufacturer: Regal Aluminum Windows and Railings Project: General Regal Product Reference: RRGP0302 Drawing Type: Category Drawing reference: RRGP0302 Date: 29/08/2020

**RR-70 TOP RAIL** 

## Notes:

- 1. Installation to be completed in accordance with manufacturer specifications.
- 2. Do not scale drawings.
- 3. Contractor notes: For product and company information visit Regalaluminum.com

# GLASS and PANEL RAILING RR-70 DETAIL Manufacturer: Regal Aluminum Windows and Railings Project: General Regal Product Reference: RRGP0307 Drawing Type: Category Drawing reference: RRGP0307 Date: 29/08/2020