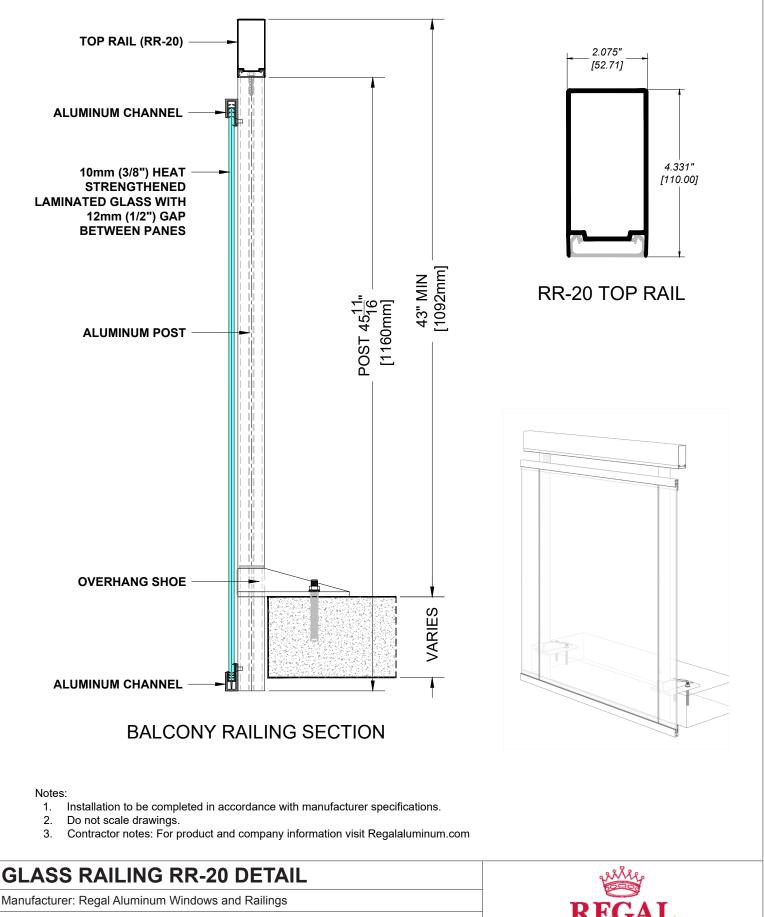

# **GLASS RAILING RR-30 DETAIL**

Manufacturer: Regal Aluminum Windows and Railings

Project: General

Regal Product Reference: RRFG0406

Drawing reference: RRFG0406

Manufacturer: Regal Aluminum Windows and Railings

Date: 29/08/2020

Notes:

- 1. Installation to be completed in accordance with manufacturer specifications.
- 2. Do not scale drawings.
- 3. Contractor notes: For product and company information visit Regalaluminum.com