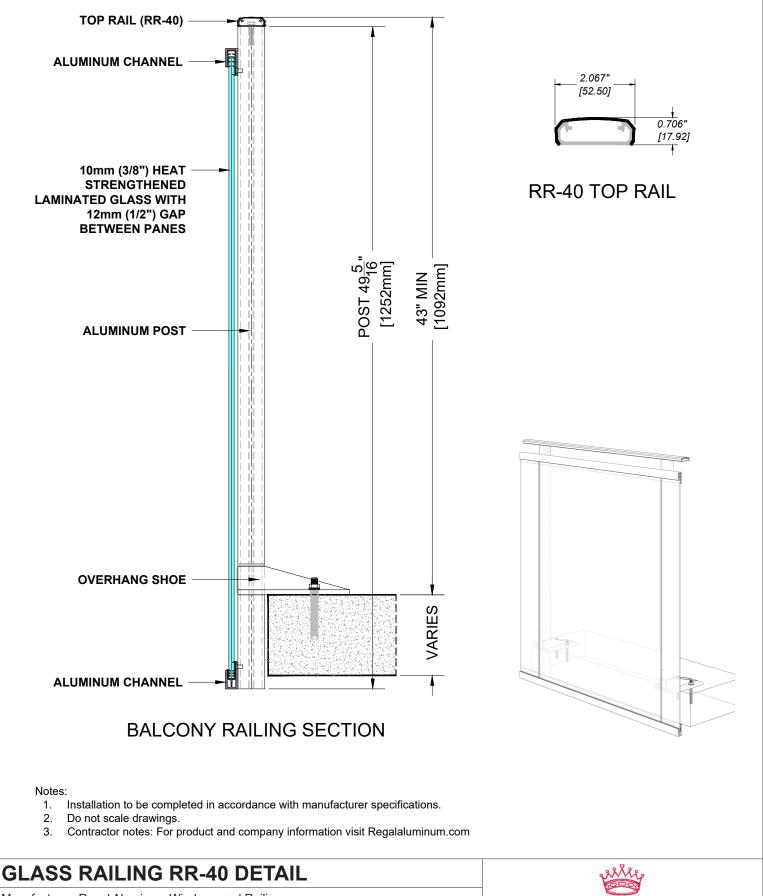

# **GLASS RAILING RR-30 DETAIL**

Manufacturer: Regal Aluminum Windows and Railings

Project: General

Regal Product Reference: RRFG0406

Drawing reference: RRFG0406

Manufacturer: Regal Aluminum Windows and Railings

Project: General

Regal Product Reference: RRFG0403

Drawing reference: RRFG0403

Date: 29/08/2020

Drawing Type: Category

177 Drumlin Circle, Concord, ON L4K 3E7 T. 905-738-4375 • 1-800-732-3339 regalaluminum.com | sales@regalaluminum.com