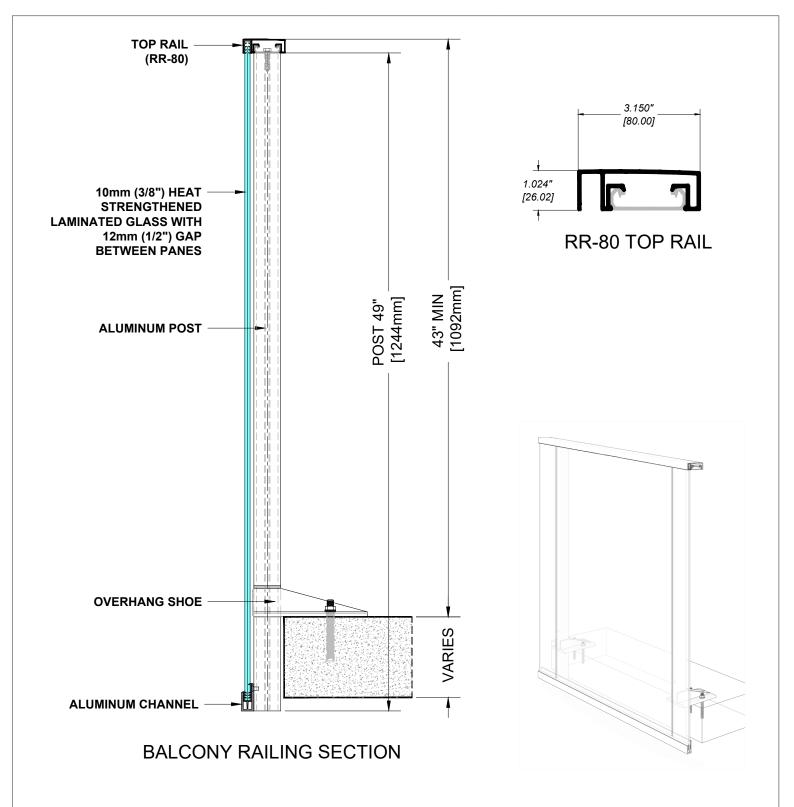

# **GLASS RAILING RR-80 DETAIL**

Manufacturer: Regal Aluminum Windows and Railings

Project: General

Regal Product Reference: RRFG0409

Drawing reference: RRFG0409

T. 905-738-4375 • 1-800-732-3339 regalaluminum.com | sales@regalaluminum.com