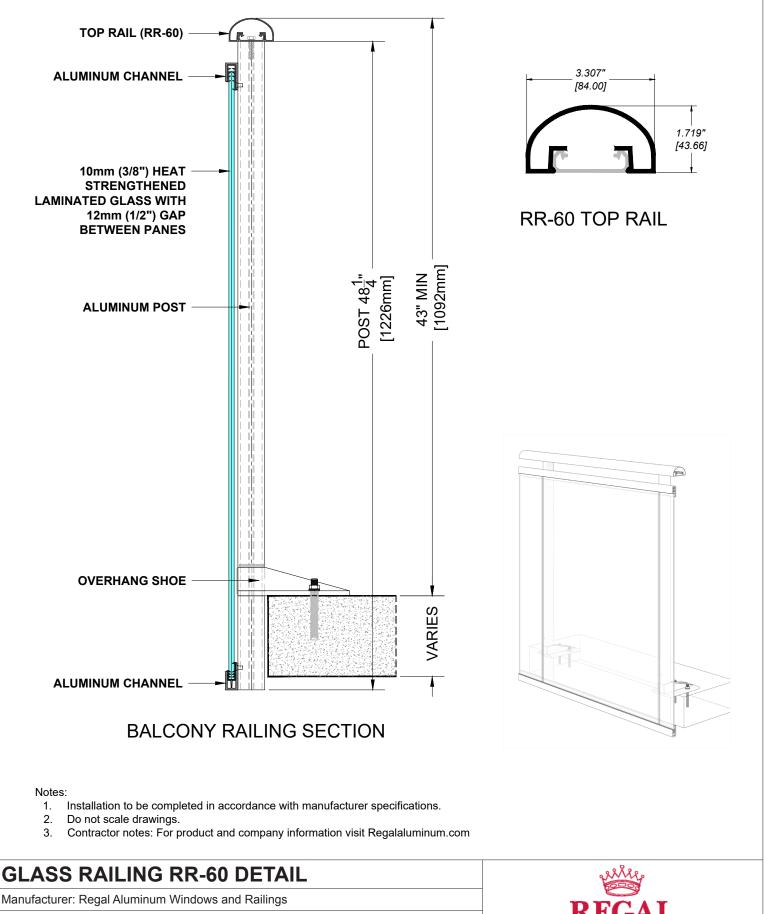

#### Manufacturer: Regal Aluminum Windows and Railings

Project: General

Regal Product Reference: RRFG0407

Drawing reference: RRFG0407

Date: 29/08/2020 regalalumir

Drawing Type: Category

Date: 29/08/2020

Notes: