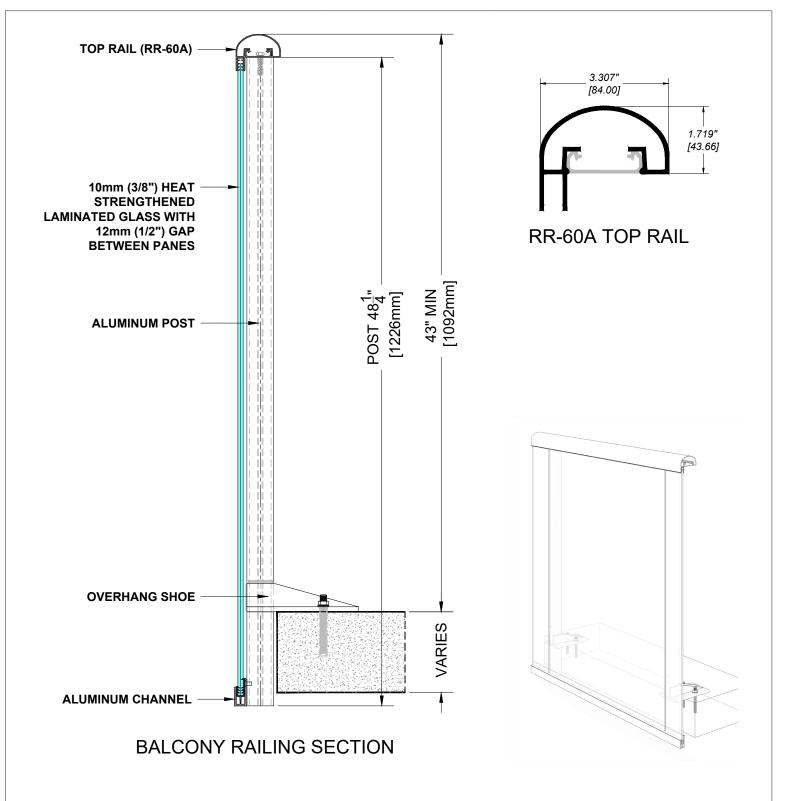

### **GLASS RAILING RR-60A DETAIL**

Manufacturer: Regal Aluminum Windows and Railings

Project: General

Regal Product Reference: RRFG0402

Drawing reference: RRFG0402