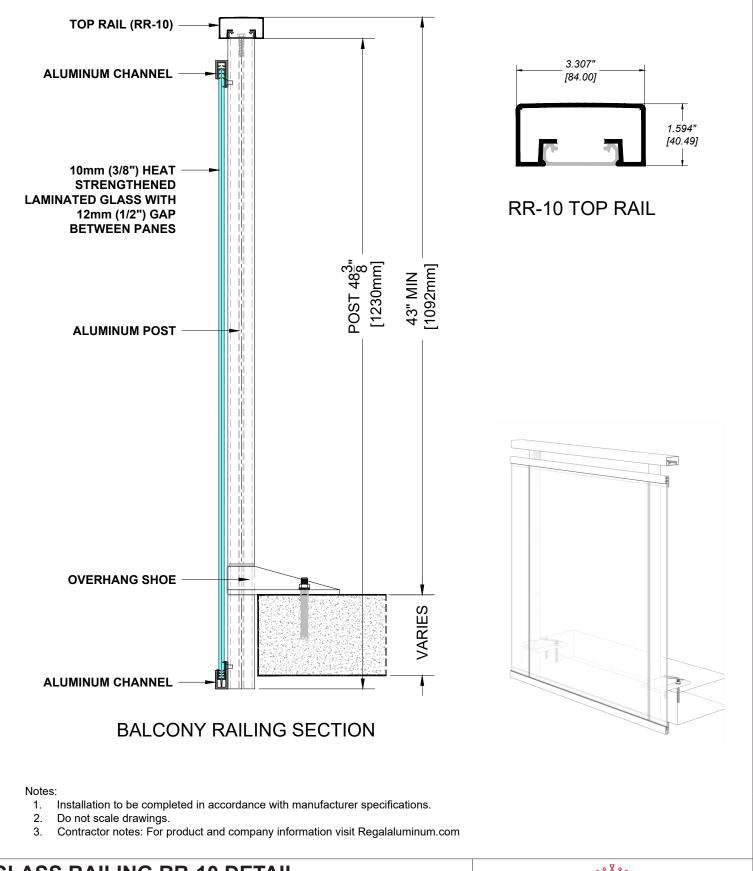

# GLASS RAILING RR-10 DETAIL

Manufacturer: Regal Aluminum Windows and Railings

Project: General

Regal Product Reference: RRFG0404

Drawing reference: RRFG0404

Date: 29/08/2020

Project: General

Regal Product Reference: RRFG0405

Date: 29/08/2020

Notes:

- 1. Installation to be completed in accordance with manufacturer specifications.
- 2. Do not scale drawings.
- 3. Contractor notes: For product and company information visit Regalaluminum.com